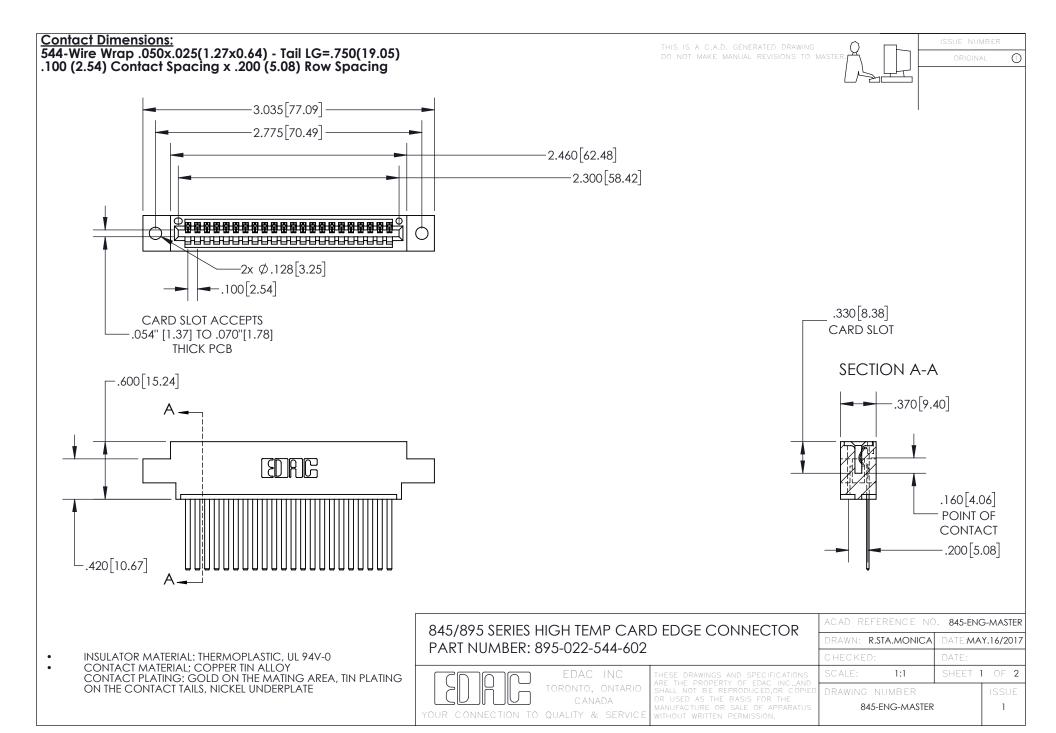

INSULATOR MATERIAL: THERMOPLASTIC POLYESTER, UL 94V-0 DAP MATERIAL AVAILABLE UPON REQUEST

**Contact Code 558** 

CONTACT MATERIAL; COPPER ALLOY CONTACT PLATING: GOLD ON THE MATING AREA, TIN PLATING ON THE CONTACT TAILS, NICKEL UNDERPLATE

## 845/895 SERIES HIGH TEMP CARD EDGE CONNECTOR CONTACT CODE 555,556,558,559,560 DIMENSIONS

YOUR CONNECTION TO QUALITY & SERVICE

Contact Code 559

|   | ACAD REFERENCE NO. 845-ENG-MASTER |                  |  |
|---|-----------------------------------|------------------|--|
|   | DRAWN: R.STA.MONICA               | DATE:MAY.16/2017 |  |
|   | CHECKED:                          | DATE:            |  |
|   | SCALE: 1:1                        | SHEET 2 OF 2     |  |
| D | DRAWING NUMBER                    | ISSUE            |  |

Contact Code 560