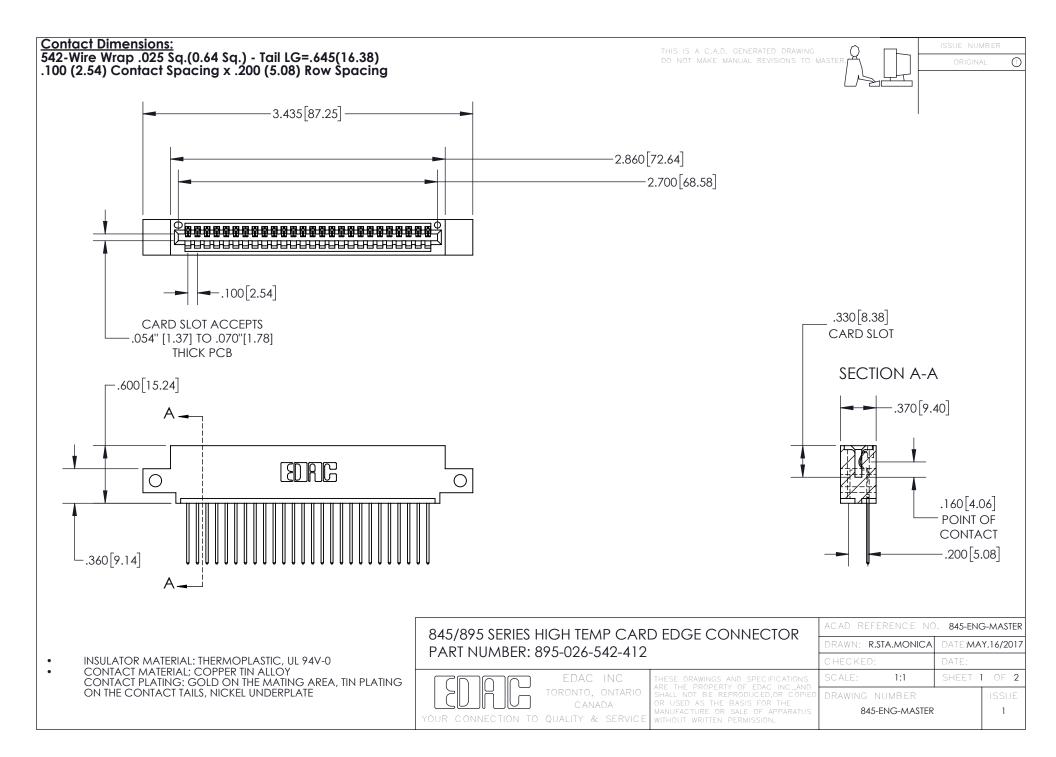

INSULATOR MATERIAL: THERMOPLASTIC POLYESTER, UL 94V-0 DAP MATERIAL AVAILABLE UPON REQUEST

**Contact Code 558** 

CONTACT MATERIAL; COPPER ALLOY CONTACT PLATING: GOLD ON THE MATING AREA, TIN PLATING ON THE CONTACT TAILS, NICKEL UNDERPLATE

## 845/895 SERIES HIGH TEMP CARD EDGE CONNECTOR CONTACT CODE 555,556,558,559,560 DIMENSIONS

YOUR CONNECTION TO QUALITY & SERVICE

Contact Code 559

|   | ACAD REFERENCE NO. 845-ENG-MASTER |                  |  |
|---|-----------------------------------|------------------|--|
|   | DRAWN: R.STA.MONICA               | DATE:MAY.16/2017 |  |
|   | CHECKED:                          | DATE:            |  |
|   | SCALE: 1:1                        | SHEET 2 OF 2     |  |
| D | DRAWING NUMBER                    | ISSUE            |  |

Contact Code 560