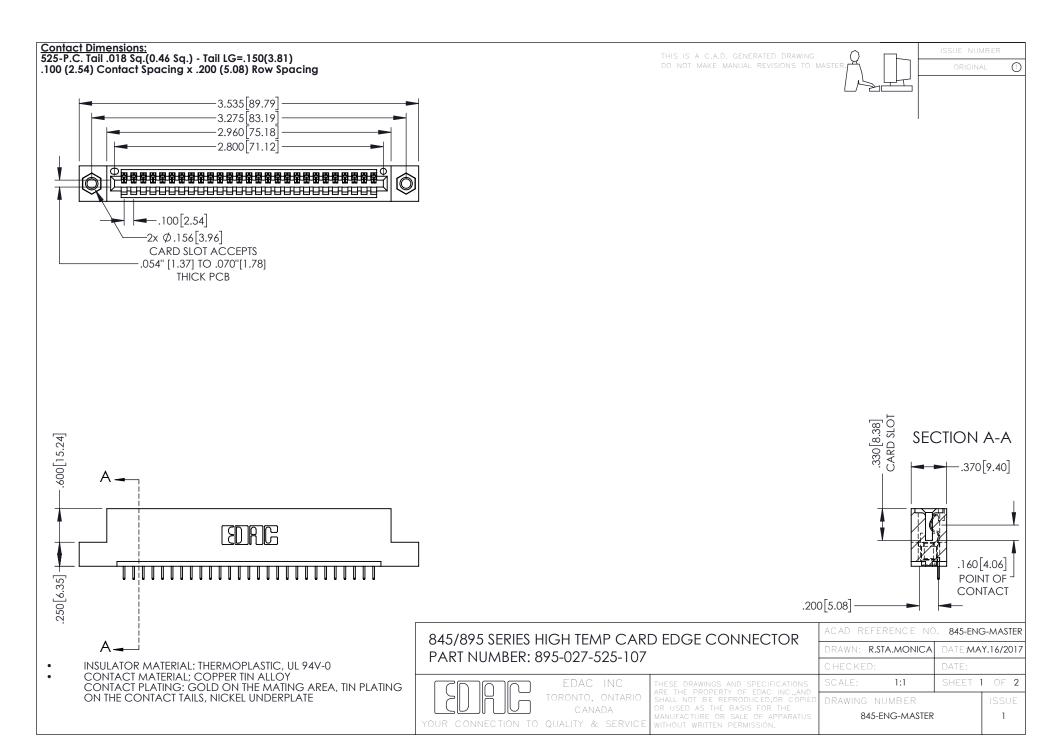

- INSULATOR MATERIAL: THERMOPLASTIC POLYESTER, UL 94V-0 DAP MATERIAL AVAILABLE UPON REQUEST
- CONTACT MATERIAL; COPPER ALLOY

**Contact Code 558** 

CONTACT PLATING: GOLD ON THE MATING AREA, TIN PLATING ON THE CONTACT TAILS, NICKEL UNDERPLATE

## 845/895 SERIES HIGH TEMP CARD EDGE CONNECTOR CONTACT CODE 555,556,558,559,560 DIMENSIONS

YOUR CONNECTION TO QUALITY & SERVICE

Contact Code 559

|   | ACAD REFERENCE NO   | . 845-ENG-MASTER |
|---|---------------------|------------------|
|   | DRAWN: R.STA.MONICA | DATE:MAY.16/2017 |
|   | CHECKED:            | DATE:            |
|   | SCALE: 1:1          | SHEET 2 OF 2     |
| D | DRAWING NUMBER      | ISSUE            |