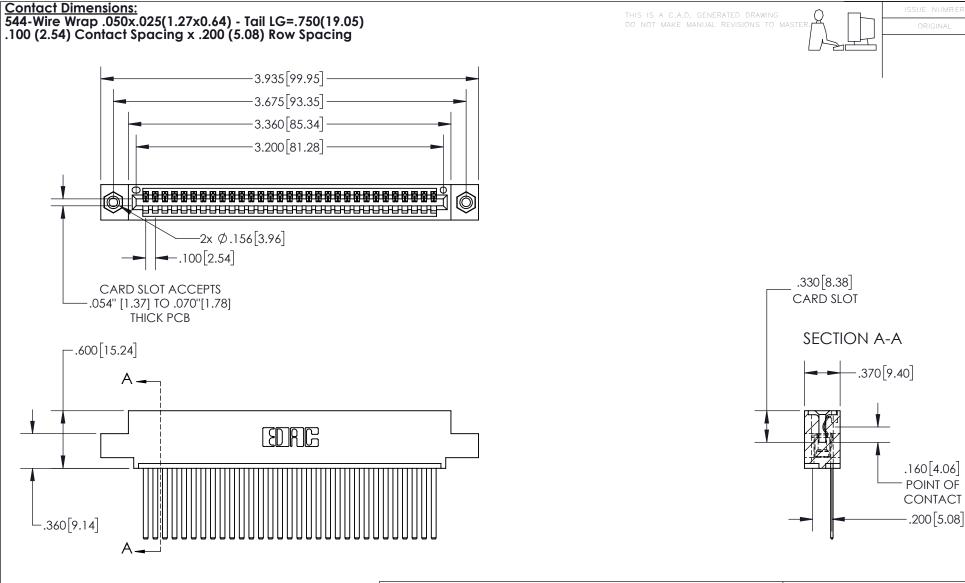

- INSULATOR MATERIAL: THERMOPLASTIC, UL 94V-0
- CONTACT MATERIAL; COPPER TIN ALLOY
  CONTACT PLATING: GOLD ON THE MATING AREA, TIN PLATING
  ON THE CONTACT TAILS, NICKEL UNDERPLATE

| 845/895 SERIES HIGH TEMP CARD EDGE CONNECTOR | R |
|----------------------------------------------|---|
| PART NUMBER: 895-031-544-408                 |   |

845-ENG-MASTER

1

INSULATOR MATERIAL: THERMOPLASTIC POLYESTER, UL 94V-0 DAP MATERIAL AVAILABLE UPON REQUEST

**Contact Code 558** 

CONTACT MATERIAL; COPPER ALLOY CONTACT PLATING: GOLD ON THE MATING AREA, TIN PLATING ON THE CONTACT TAILS, NICKEL UNDERPLATE