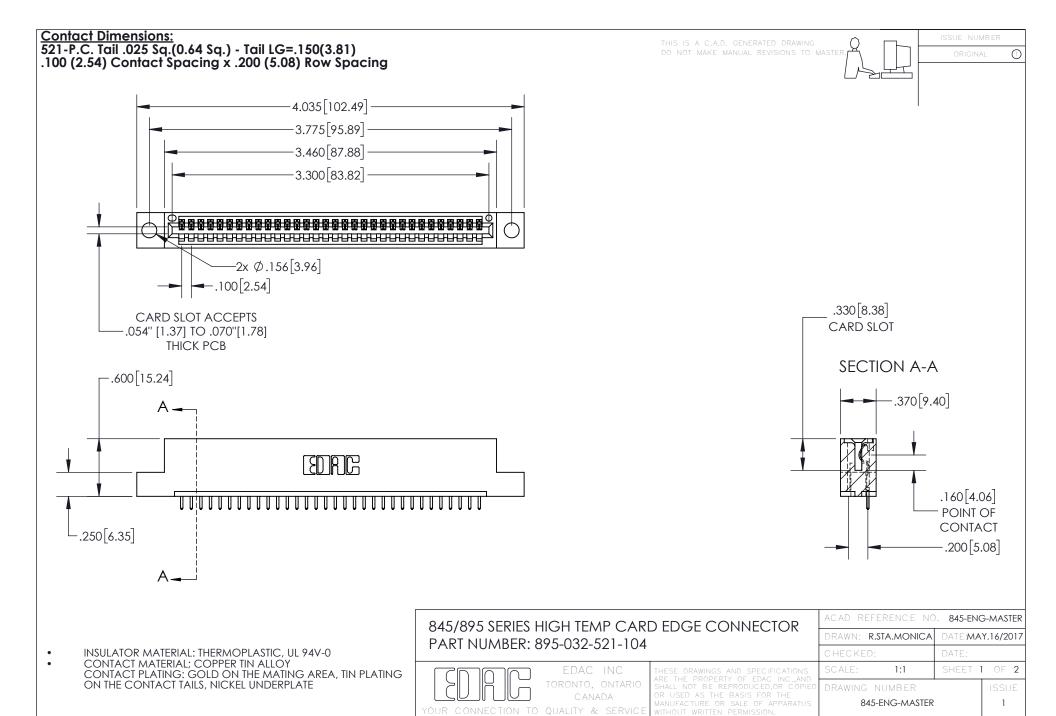

INSULATOR MATERIAL: THERMOPLASTIC POLYESTER, UL 94V-0 DAP MATERIAL AVAILABLE UPON REQUEST

**Contact Code 558** 

CONTACT MATERIAL; COPPER ALLOY CONTACT PLATING: GOLD ON THE MATING AREA, TIN PLATING ON THE CONTACT TAILS, NICKEL UNDERPLATE

## 845/895 SERIES HIGH TEMP CARD EDGE CONNECTOR CONTACT CODE 555,556,558,559,560 DIMENSIONS

YOUR CONNECTION TO QUALITY & SERVICE

Contact Code 559

|   | ACAD REFERENCE NO. 845-ENG-MASTER |                  |  |
|---|-----------------------------------|------------------|--|
|   | DRAWN: R.STA.MONICA               | DATE:MAY.16/2017 |  |
|   | CHECKED:                          | DATE:            |  |
|   | SCALE: 1:1                        | SHEET 2 OF 2     |  |
| D | DRAWING NUMBER                    | ISSUE            |  |

Contact Code 560