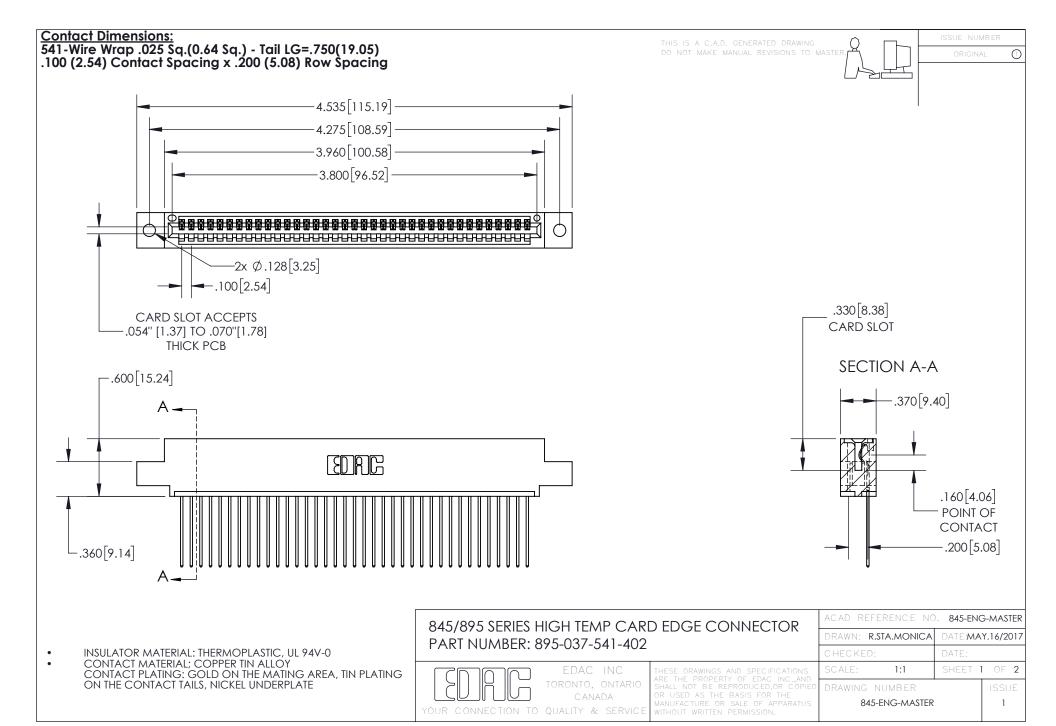

INSULATOR MATERIAL: THERMOPLASTIC POLYESTER, UL 94V-0 DAP MATERIAL AVAILABLE UPON REQUEST

**Contact Code 558** 

CONTACT MATERIAL; COPPER ALLOY CONTACT PLATING: GOLD ON THE MATING AREA, TIN PLATING ON THE CONTACT TAILS, NICKEL UNDERPLATE

## 845/895 SERIES HIGH TEMP CARD EDGE CONNECTOR CONTACT CODE 555,556,558,559,560 DIMENSIONS

YOUR CONNECTION TO QUALITY & SERVICE

Contact Code 559

|   | ACAD REFERENCE NO. 845-ENG-MASTER |                  |  |
|---|-----------------------------------|------------------|--|
|   | DRAWN: R.STA.MONICA               | DATE:MAY.16/2017 |  |
|   | CHECKED:                          | DATE:            |  |
|   | SCALE: 1:1                        | SHEET 2 OF 2     |  |
| D | DRAWING NUMBER                    | ISSUE            |  |

Contact Code 560