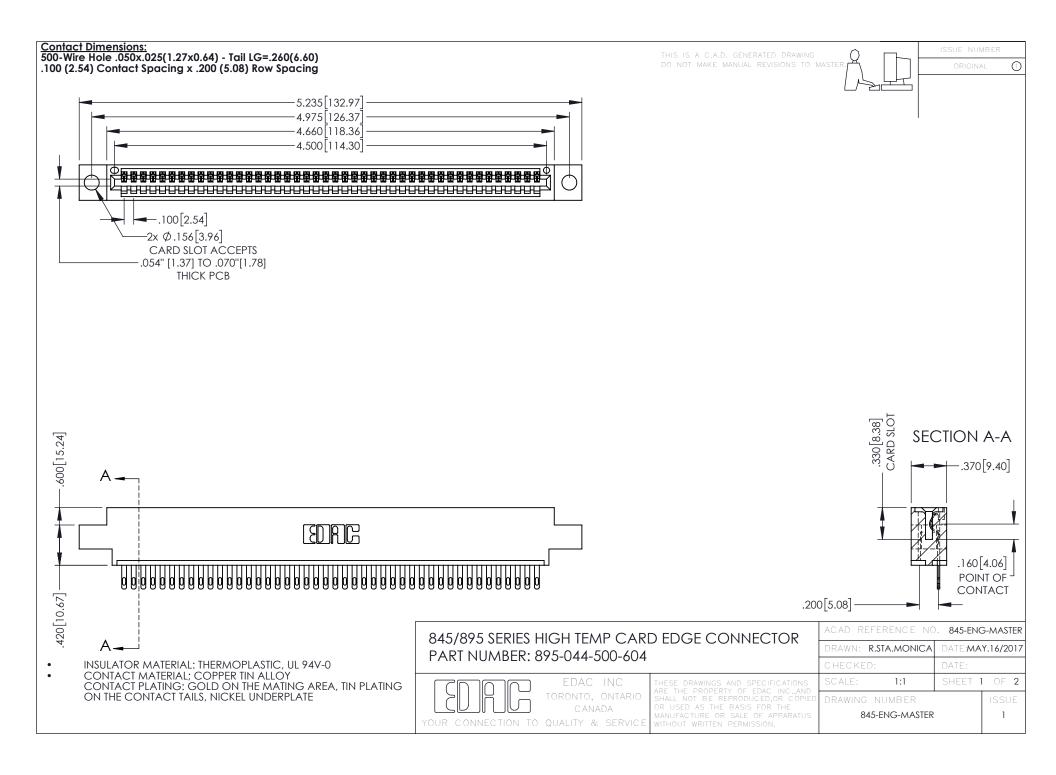

- INSULATOR MATERIAL: THERMOPLASTIC POLYESTER, UL 94V-0 DAP MATERIAL AVAILABLE UPON REQUEST
- CONTACT MATERIAL; COPPER ALLOY

**Contact Code 558** 

CONTACT PLATING: GOLD ON THE MATING AREA, TIN PLATING ON THE CONTACT TAILS, NICKEL UNDERPLATE

## 845/895 SERIES HIGH TEMP CARD EDGE CONNECTOR CONTACT CODE 555,556,558,559,560 DIMENSIONS

YOUR CONNECTION TO QUALITY & SERVICE

Contact Code 559

|   | ACAD REFERENCE NO   | . 845-ENG-MASTER |
|---|---------------------|------------------|
|   | DRAWN: R.STA.MONICA | DATE:MAY.16/2017 |
|   | CHECKED:            | DATE:            |
|   | SCALE: 1:1          | SHEET 2 OF 2     |
| D | DRAWING NUMBER      | ISSUE            |

Contact Code 560

845-ENG-MASTER