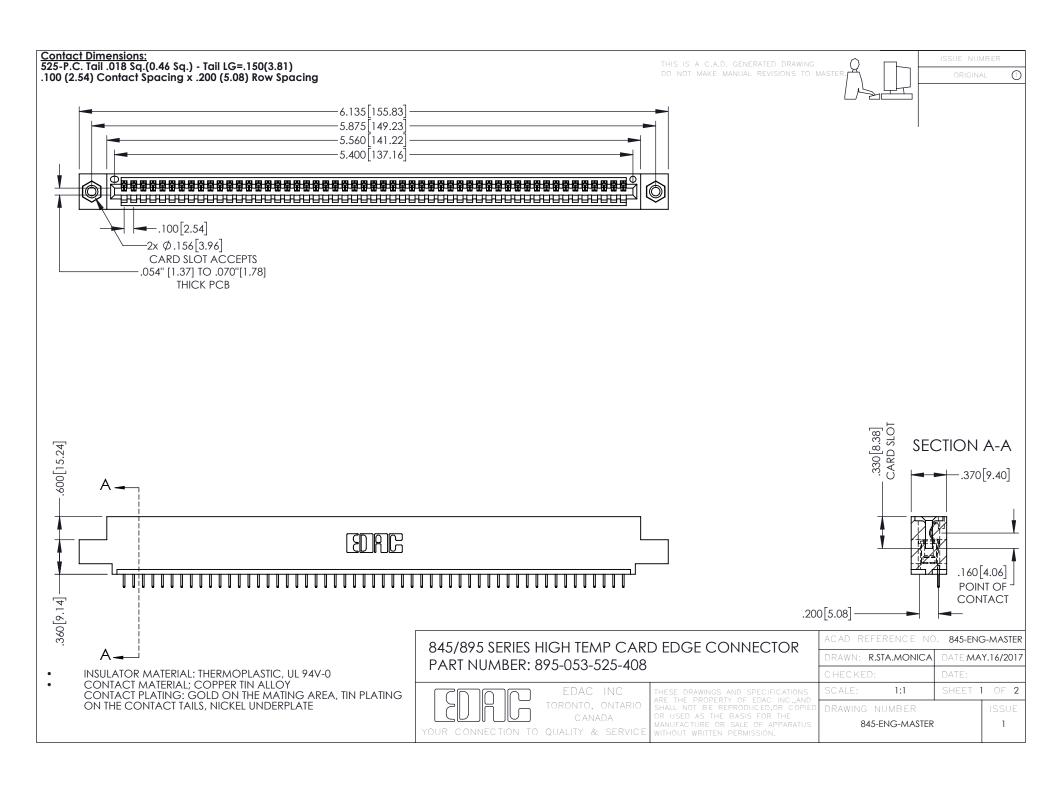

- INSULATOR MATERIAL: THERMOPLASTIC POLYESTER, UL 94V-0 DAP MATERIAL AVAILABLE UPON REQUEST
- CONTACT MATERIAL; COPPER ALLOY

**Contact Code 558** 

CONTACT PLATING: GOLD ON THE MATING AREA, TIN PLATING ON THE CONTACT TAILS, NICKEL UNDERPLATE

## 845/895 SERIES HIGH TEMP CARD EDGE CONNECTOR CONTACT CODE 555,556,558,559,560 DIMENSIONS

YOUR CONNECTION TO QUALITY & SERVICE

Contact Code 559

|   | ACAD REFERENCE NO   | . 845-ENG-MASTER |
|---|---------------------|------------------|
|   | DRAWN: R.STA.MONICA | DATE:MAY.16/2017 |
|   | CHECKED:            | DATE:            |
|   | SCALE: 1:1          | SHEET 2 OF 2     |
| D | DRAWING NUMBER      | ISSUE            |

Contact Code 560

845-ENG-MASTER