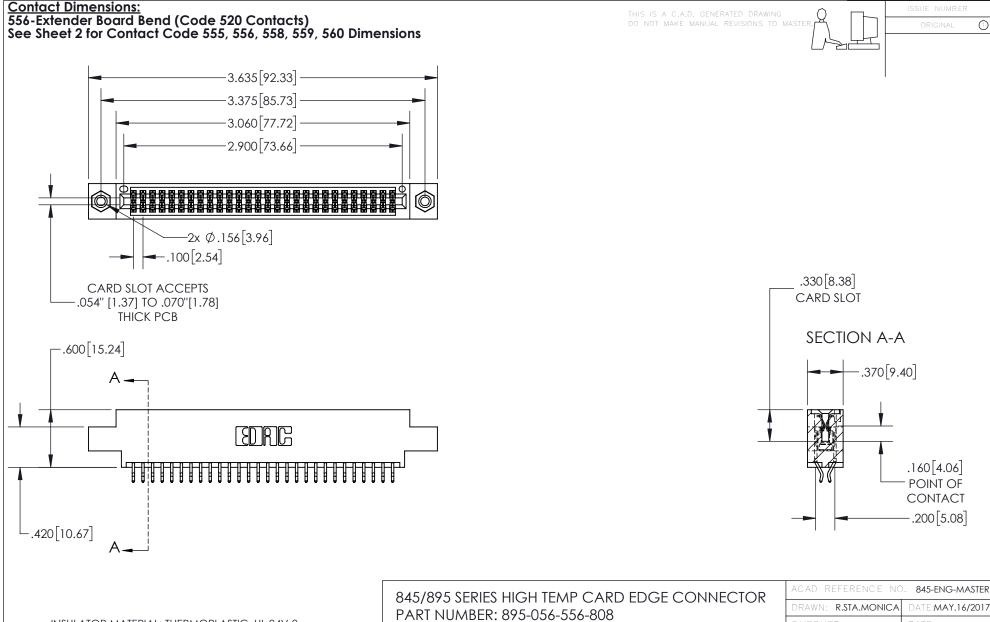

845-ENG-MASTER

- INSULATOR MATERIAL: THERMOPLASTIC POLYESTER, UL 94V-0 DAP MATERIAL AVAILABLE UPON REQUEST
- CONTACT MATERIAL; COPPER ALLOY

CONTACT PLATING: GOLD ON THE MATING AREA, TIN PLATING ON THE CONTACT TAILS, NICKEL UNDERPLATE