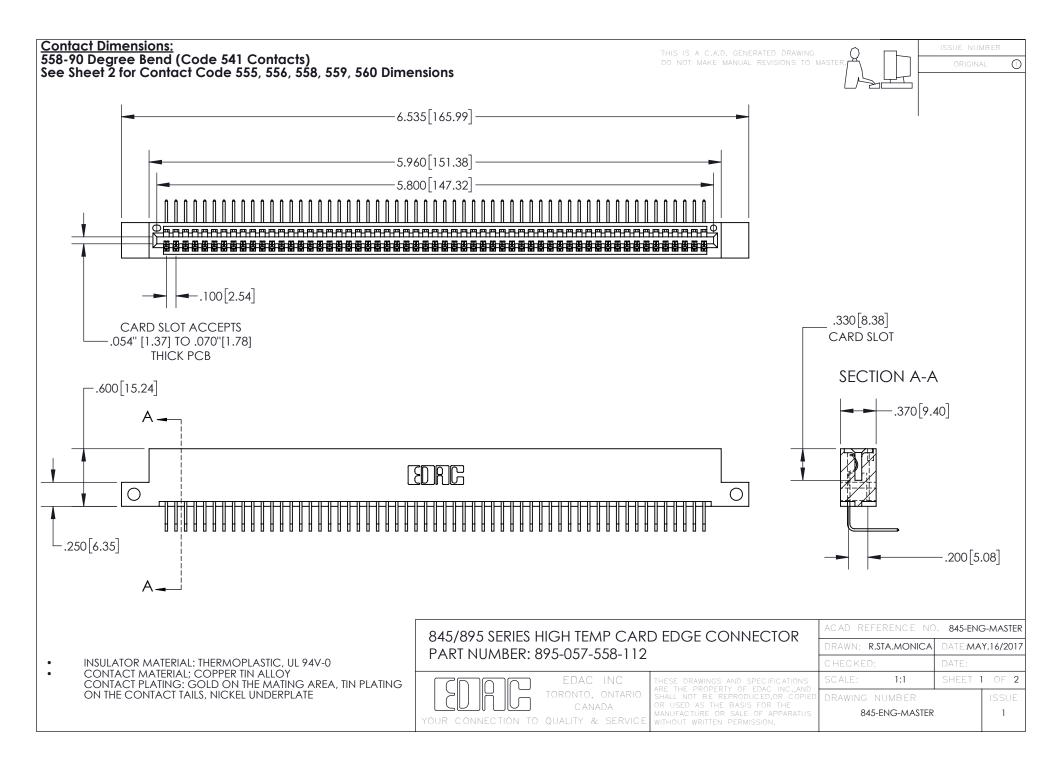

INSULATOR MATERIAL: THERMOPLASTIC POLYESTER, UL 94V-0 DAP MATERIAL AVAILABLE UPON REQUEST

**Contact Code 558** 

CONTACT MATERIAL; COPPER ALLOY CONTACT PLATING: GOLD ON THE MATING AREA, TIN PLATING ON THE CONTACT TAILS, NICKEL UNDERPLATE

## 845/895 SERIES HIGH TEMP CARD EDGE CONNECTOR CONTACT CODE 555,556,558,559,560 DIMENSIONS

YOUR CONNECTION TO QUALITY & SERVICE

Contact Code 559

|   | ACAD REFERENCE NO. 845-ENG-MASTER |                  |  |
|---|-----------------------------------|------------------|--|
|   | DRAWN: R.STA.MONICA               | DATE:MAY.16/2017 |  |
|   | CHECKED:                          | DATE:            |  |
|   | SCALE: 1:1                        | SHEET 2 OF 2     |  |
| D | DRAWING NUMBER                    | ISSUE            |  |

Contact Code 560