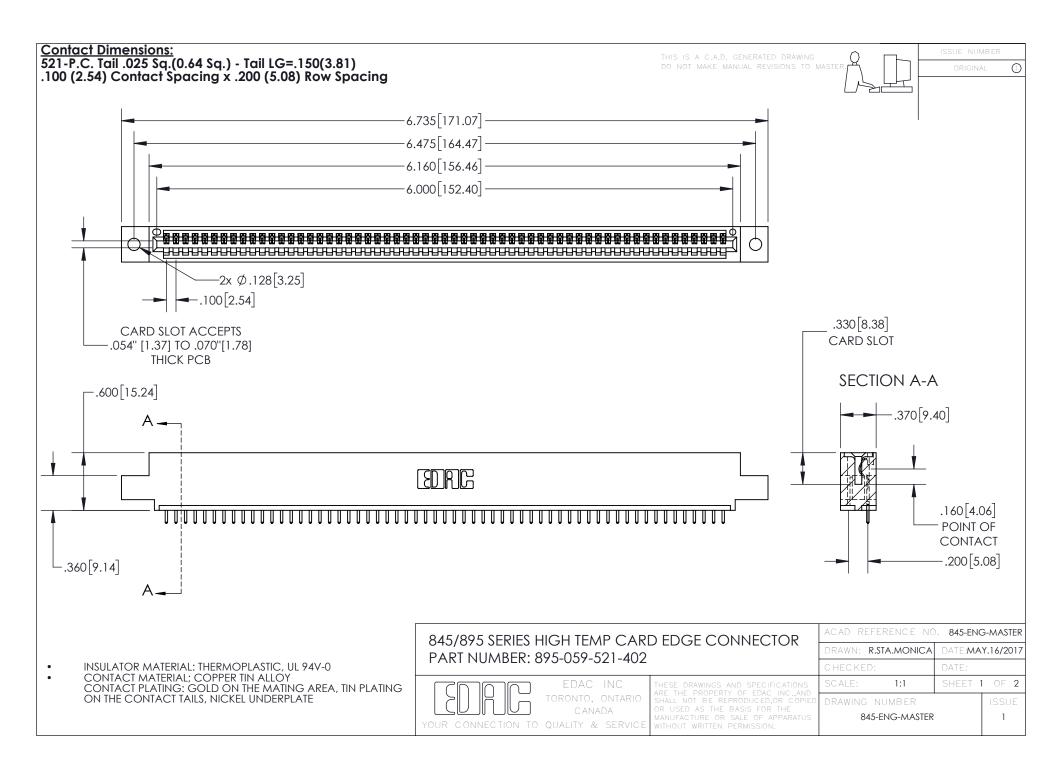

INSULATOR MATERIAL: THERMOPLASTIC POLYESTER, UL 94V-0 DAP MATERIAL AVAILABLE UPON REQUEST

**Contact Code 558** 

CONTACT MATERIAL; COPPER ALLOY CONTACT PLATING: GOLD ON THE MATING AREA, TIN PLATING ON THE CONTACT TAILS, NICKEL UNDERPLATE

## 845/895 SERIES HIGH TEMP CARD EDGE CONNECTOR CONTACT CODE 555,556,558,559,560 DIMENSIONS

YOUR CONNECTION TO QUALITY & SERVICE

Contact Code 559

|   | ACAD REFERENCE NO. 845-ENG-MASTER |                  |  |
|---|-----------------------------------|------------------|--|
|   | DRAWN: R.STA.MONICA               | DATE:MAY.16/2017 |  |
|   | CHECKED:                          | DATE:            |  |
|   | SCALE: 1:1                        | SHEET 2 OF 2     |  |
| D | DRAWING NUMBER                    | ISSUE            |  |

Contact Code 560

845-ENG-MASTER