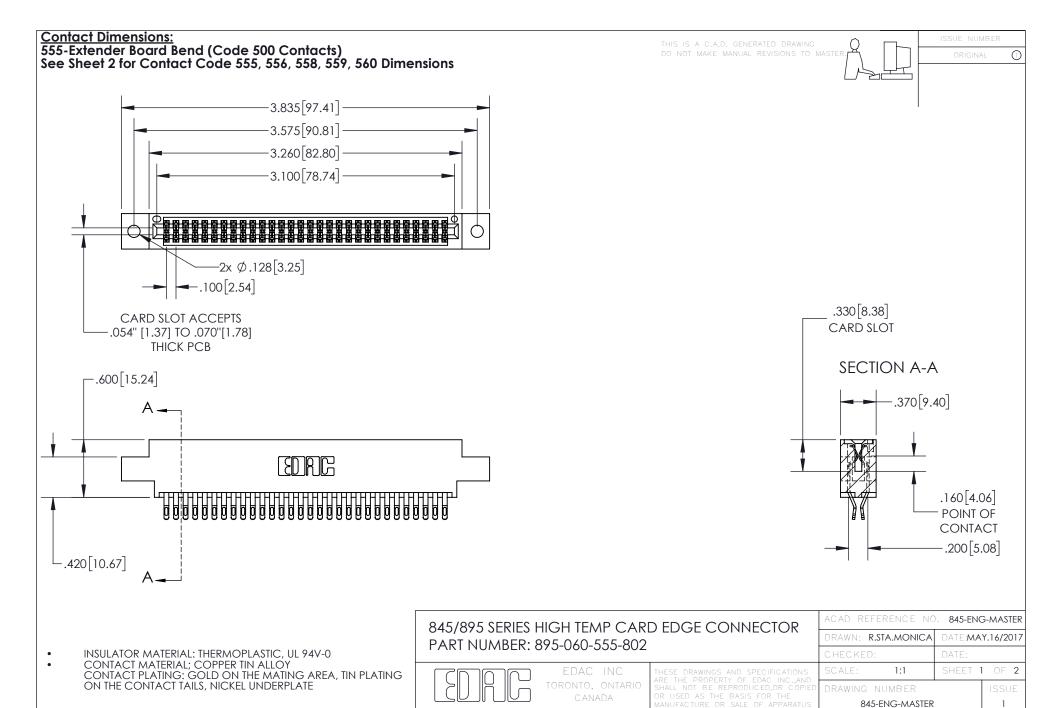

YOUR CONNECTION TO QUALITY & SERVICE

- INSULATOR MATERIAL: THERMOPLASTIC POLYESTER, UL 94V-0 DAP MATERIAL AVAILABLE UPON REQUEST
- CONTACT MATERIAL; COPPER ALLOY

CONTACT PLATING: GOLD ON THE MATING AREA, TIN PLATING ON THE CONTACT TAILS, NICKEL UNDERPLATE