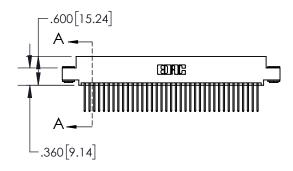

1

| .330[8.38]<br>CARD SLOT |                                   |  |
|-------------------------|-----------------------------------|--|
| -                       | .370[9.40]                        |  |
|                         | SECTION A-A                       |  |
| .150 [3.8]              | .160[4.06]<br>POINT OF<br>CONTACT |  |
| -                       | 200[5.08]                         |  |