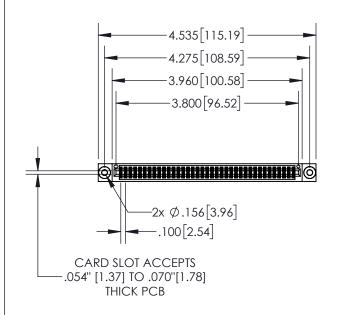

| 845/895 SERIES HIGH TE | MP CARD EDGE CONNECTOR |
|------------------------|------------------------|
| PART NUMBER: 895-074   | -540-503               |

| ACAD REFERENCE NO. 845-ENG-MASTER |                  |  |  |
|-----------------------------------|------------------|--|--|
| DRAWN: R.STA.MONICA               | DATE:MAY.16/2017 |  |  |
| CHECKED:                          | DATE:            |  |  |
| SCALE: 1:2                        | SHEET 1 OF 2     |  |  |
| DRAWING NUMBER                    | ISSUE            |  |  |
| 845-ENG-MASTER                    | 1                |  |  |