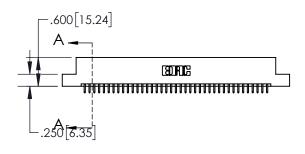

1

| .330[8.38]<br>CARD SLOT |                                   |  |  |
|-------------------------|-----------------------------------|--|--|
| -                       | .370[9.40]                        |  |  |
|                         | SECTION A-A                       |  |  |
| .150_3.81               | .160[4.06]<br>POINT OF<br>CONTACT |  |  |
| _                       | .200[5.08]                        |  |  |

## 845/895 SERIES HIGH TEMP CARD EDGE CONNECTOR CONTACT CODE 555,556,558,559,560 DIMENSIONS

YOUR CONNECTION TO QUALITY & SERVICE

|   | ACAD REFERENCE NO   | . 845-ENG-MASTER |
|---|---------------------|------------------|
|   | DRAWN: R.STA.MONICA | DATE:MAY.16/2017 |
|   | CHECKED:            | DATE:            |
|   | SCALE: 1:1          | SHEET 2 OF 2     |
| D | DRAWING NUMBER      | ISSUE            |

845-ENG-MASTER