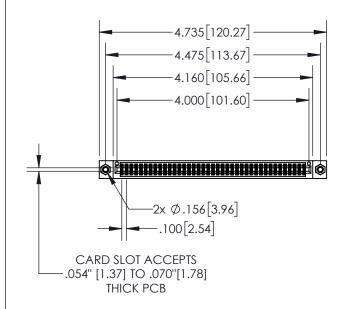

| 845/895 SERIES HIGH TEMP CARD EDGE CONNECTOR |
|----------------------------------------------|
| PART NUMBER: 895-078-521-208                 |

| ACAD REFERENCE NO. 845-ENG-MASTER |                  |  |  |
|-----------------------------------|------------------|--|--|
| DRAWN: R.STA.MONICA               | DATE:MAY.16/2017 |  |  |
| CHECKED:                          | DATE:            |  |  |
| SCALE: 1:2                        | SHEET 1 OF 2     |  |  |
| DRAWING NUMBER                    | ISSUE            |  |  |

845-ENG-MASTER

- INSULATOR MATERIAL: THERMOPLASTIC POLYESTER, UL 94V-0 DAP MATERIAL AVAILABLE UPON REQUEST
- CONTACT MATERIAL; COPPER ALLOY

CONTACT PLATING: GOLD ON THE MATING AREA, TIN PLATING ON THE CONTACT TAILS, NICKEL UNDERPLATE