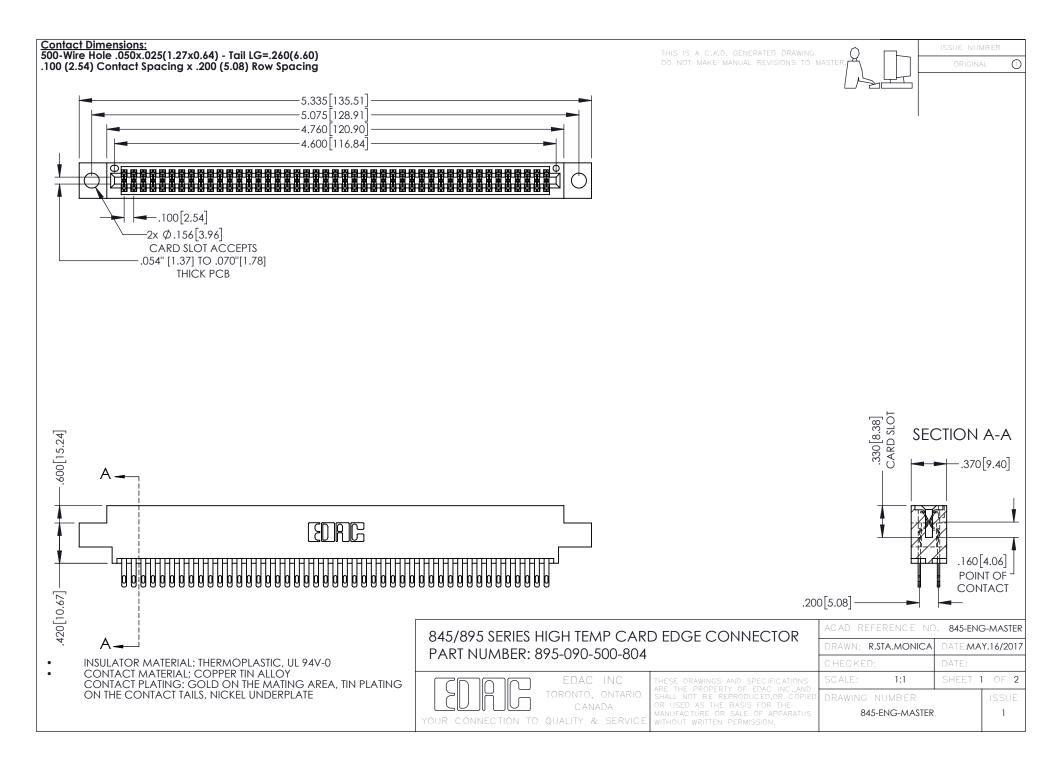

- INSULATOR MATERIAL: THERMOPLASTIC POLYESTER, UL 94V-0 DAP MATERIAL AVAILABLE UPON REQUEST
- CONTACT MATERIAL; COPPER ALLOY

**Contact Code 558** 

CONTACT PLATING: GOLD ON THE MATING AREA, TIN PLATING ON THE CONTACT TAILS, NICKEL UNDERPLATE

## 845/895 SERIES HIGH TEMP CARD EDGE CONNECTOR CONTACT CODE 555,556,558,559,560 DIMENSIONS

YOUR CONNECTION TO QUALITY & SERVICE

Contact Code 559

|   | ACAD REFERENCE NO   | . 845-ENG-MASTER |
|---|---------------------|------------------|
|   | DRAWN: R.STA.MONICA | DATE:MAY.16/2017 |
|   | CHECKED:            | DATE:            |
|   | SCALE: 1:1          | SHEET 2 OF 2     |
| D | DRAWING NUMBER      | ISSUE            |

Contact Code 560

845-ENG-MASTER