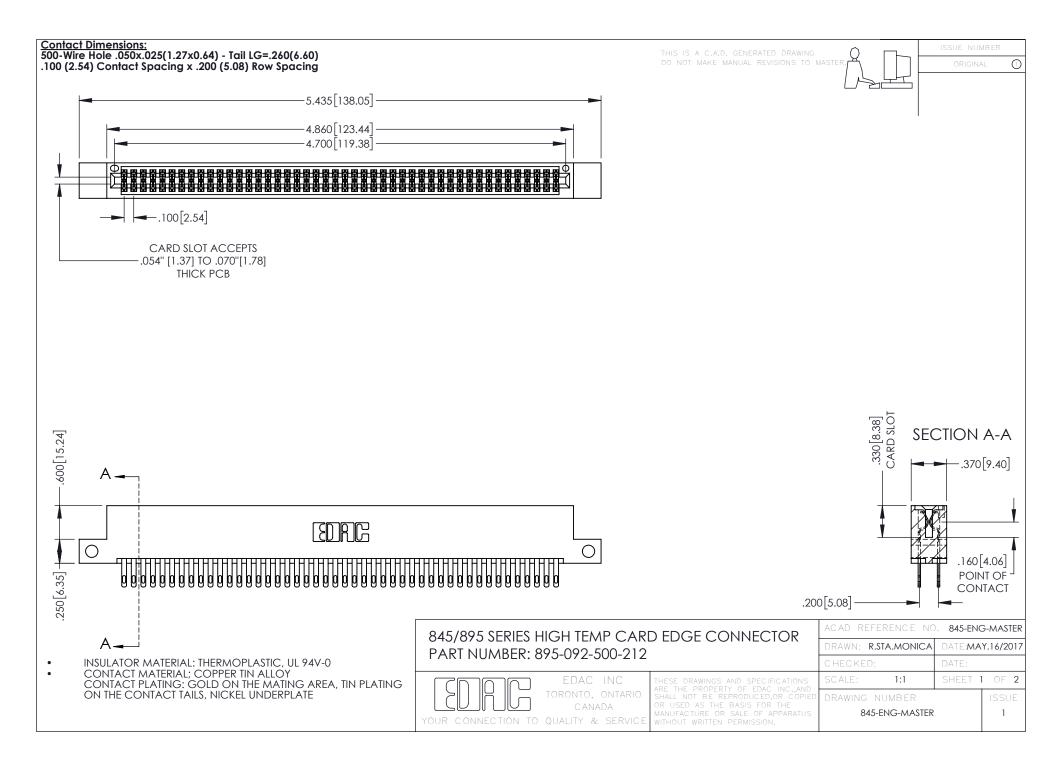

- INSULATOR MATERIAL: THERMOPLASTIC POLYESTER, UL 94V-0 DAP MATERIAL AVAILABLE UPON REQUEST
- CONTACT MATERIAL; COPPER ALLOY

**Contact Code 558** 

CONTACT PLATING: GOLD ON THE MATING AREA, TIN PLATING ON THE CONTACT TAILS, NICKEL UNDERPLATE

## 845/895 SERIES HIGH TEMP CARD EDGE CONNECTOR CONTACT CODE 555,556,558,559,560 DIMENSIONS

YOUR CONNECTION TO QUALITY & SERVICE

Contact Code 559

|   | ACAD REFERENCE NO   | . 845-ENG-MASTER |
|---|---------------------|------------------|
|   | DRAWN: R.STA.MONICA | DATE:MAY.16/2017 |
|   | CHECKED:            | DATE:            |
|   | SCALE: 1:1          | SHEET 2 OF 2     |
| D | DRAWING NUMBER      | ISSUE            |

Contact Code 560

845-ENG-MASTER