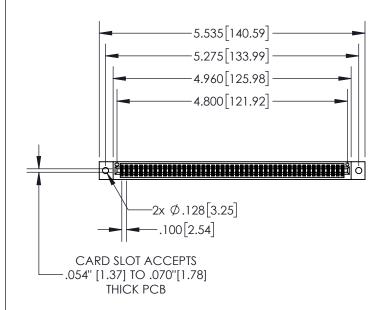

| 845/895 SERIES HIGH TEMP CARD EDGE CONNECTOR | 1 |
|----------------------------------------------|---|
| PART NUMBER: 895-094-540-502                 |   |

| ACAD REFERENCE NO. 845-ENG-MASTER |                  |  |  |
|-----------------------------------|------------------|--|--|
| DRAWN: R.STA.MONICA               | DATE:MAY.16/2017 |  |  |
| CHECKED:                          | DATE:            |  |  |
| SCALE: 1:2                        | SHEET 1 OF 2     |  |  |
| DRAWING NUMBER                    | ISSUE            |  |  |
| 845-ENG-MASTER                    | 1                |  |  |

## 845/895 SERIES HIGH TEMP CARD EDGE CONNECTOR CONTACT CODE 555,556,558,559,560 DIMENSIONS

YOUR CONNECTION TO QUALITY & SERVICE

|   | ACAD REFERENCE NO   | . 845-ENG-MASTER |
|---|---------------------|------------------|
|   | DRAWN: R.STA.MONICA | DATE:MAY.16/2017 |
|   | CHECKED:            | DATE:            |
|   | SCALE: 1:1          | SHEET 2 OF 2     |
| D | DRAWING NUMBER      | ISSUE            |