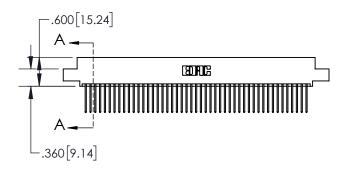

1

| .330[8.38]<br>CARD SLOT |                                   |  |  |
|-------------------------|-----------------------------------|--|--|
| -                       | .370[9.40]                        |  |  |
|                         | SECTION A-A                       |  |  |
| .150 [3.8]              | .160[4.06]<br>POINT OF<br>CONTACT |  |  |
| -                       | 200[5.08]                         |  |  |

## 845/895 SERIES HIGH TEMP CARD EDGE CONNECTOR CONTACT CODE 555,556,558,559,560 DIMENSIONS

YOUR CONNECTION TO QUALITY & SERVICE

|   | ACAD REFERENCE NO   | . 845-ENG-MASTER |
|---|---------------------|------------------|
|   | DRAWN: R.STA.MONICA | DATE:MAY.16/2017 |
|   | CHECKED:            | DATE:            |
|   | SCALE: 1:1          | SHEET 2 OF 2     |
| D | DRAWING NUMBER      | ISSUE            |