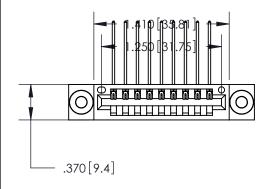

846/896 SERIES HIGH TEMP CARD EDGE CONNECTOR PART NUMBER: 896-009-559-603

YOUR CONNECTION TO QUALITY & SERVICE

**EDAC INC** TORONTO, ONTARIO CANADA

THESE DRAWINGS AND SPECIFICATIONS ARE THE PROPERTY OF EDAC INC.,AND SHALL NOT BE REPRODUCED, OR COPIED OR USED AS THE BASIS FOR THE MANUFACTURE OR SALE OF APPARATUS WITHOUT WRITTEN PERMISSION.

Card Slot Accepts .054 [1.37] to .070 [1.78] Thick P.C. Board .330[8.38] Card Slot -.160 [4.07] Point of Contact —

THIS IS A C.A.D. GENERATED DRAWING DO NOT MAKE MANUAL REVISIONS TO MASTER.

ISSUE NUMBER