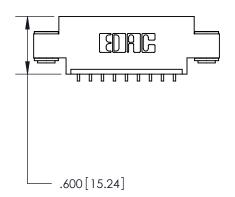

846/896 SERIES HIGH TEMP CARD EDGE CONNECTOR PART NUMBER: 896-009-559-603

YOUR CONNECTION TO QUALITY & SERVICE

**EDAC INC** TORONTO, ONTARIO CANADA

THESE DRAWINGS AND SPECIFICATIONS ARE THE PROPERTY OF EDAC INC.,AND SHALL NOT BE REPRODUCED, OR COPIED OR USED AS THE BASIS FOR THE MANUFACTURE OR SALE OF APPARATUS WITHOUT WRITTEN PERMISSION.