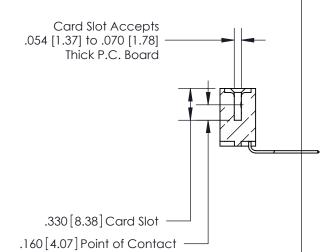

## 846/896 SERIES HIGH TEMP CARD EDGE CONNECTOR CONTACT CODE 555,556,558,559,560 DIMENSIONS

.150 [3.81]

YOUR CONNECTION TO QUALITY & SERVICE

**Contact Code 559** 

**EDAC INC** TORONTO, ONTARIO CANADA

THESE DRAWINGS AND SPECIFICATIONS ARE THE PROPERTY OF EDAC INC.,AND SHALL NOT BE REPRODUCED, OR COPIED OR USED AS THE BASIS FOR THE MANUFACTURE OR SALE OF APPARATUS WITHOUT WRITTEN PERMISSION.