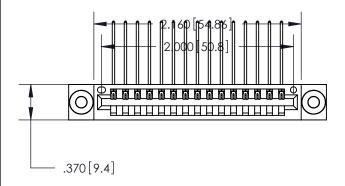

846/896 SERIES HIGH TEMP CARD EDGE CONNECTOR PART NUMBER: 896-015-559-103

**EDAC INC** TORONTO, ONTARIO CANADA

THESE DRAWINGS AND SPECIFICATIONS ARE THE PROPERTY OF EDAC INC.,AND SHALL NOT BE REPRODUCED, OR COPIED OR USED AS THE BASIS FOR THE MANUFACTURE OR SALE OF APPARATUS WITHOUT WRITTEN PERMISSION.