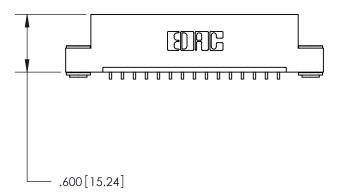

846/896 SERIES HIGH TEMP CARD EDGE CONNECTOR PART NUMBER: 896-015-559-103

**EDAC INC** TORONTO, ONTARIO CANADA

THESE DRAWINGS AND SPECIFICATIONS ARE THE PROPERTY OF EDAC INC.,AND SHALL NOT BE REPRODUCED, OR COPIED OR USED AS THE BASIS FOR THE MANUFACTURE OR SALE OF APPARATUS WITHOUT WRITTEN PERMISSION.