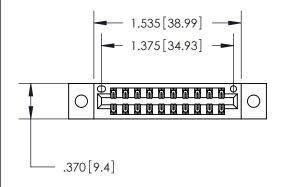

<u>Contact Dimensions:</u> 560-Extender Board Bend (Code 523 Contacts) See Sheet 2 for Contact Code 555, 556, 558, 559, 560 Dimensions

THIS IS A C.A.D. GENERATED DRAWING DO NOT MAKE MANUAL REVISIONS TO MASTER.

846/896 SERIES HIGH TEMP CARD EDGE CONNECTOR PART NUMBER: 896-020-560-802

YOUR CONNECTION TO QUALITY & SERVICE

**EDAC INC** TORONTO, ONTARIO CANADA

THESE DRAWINGS AND SPECIFICATIONS ARE THE PROPERTY OF EDAC INC.,AND SHALL NOT BE REPRODUCED, OR COPIED OR USED AS THE BASIS FOR THE MANUFACTURE OR SALE OF APPARATUS WITHOUT WRITTEN PERMISSION.

| ACAD REFERENCE NO | ). 846-ENG-MASTER |
|-------------------|-------------------|
| DRAWN: J.LEE      | DATE: APR. 22/09  |
| CHECKED:          | DATE:             |
| SCALE: 1:1        | SHEET 1 OF 2      |
| DRAWING NUMBER    | ISSUE             |
| 846-ENG-MAST      | TER 1             |