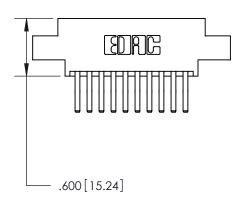

.375 [9.54]

ORIGINAL

1

.060 [1.52] .125(3.18) to .210(5.33) **Outside Tails** .125(3.18) to .210(5.33) **Outside Tails** 

**Contact Code 560** 

INSULATOR MATERIAL: THERMOPLASTIC POLYESTER, UL 94V-0 CONTACT MATERIAL; COPPER, NICKEL, TIN ALLOY CA-725 CONTACT PLATING: GOLD ON THE MATING AREA, TIN-LEAD ON THE CONTACT TAILS, NICKEL UNDERPLATE

**Contact Code 558** 

## 846/896 SERIES HIGH TEMP CARD EDGE CONNECTOR CONTACT CODE 555,556,558,559,560 DIMENSIONS

.150 [3.81]

YOUR CONNECTION TO QUALITY & SERVICE

**Contact Code 559** 

**EDAC INC** TORONTO, ONTARIO CANADA

THESE DRAWINGS AND SPECIFICATIONS ARE THE PROPERTY OF EDAC INC.,AND SHALL NOT BE REPRODUCED, OR COPIED OR USED AS THE BASIS FOR THE MANUFACTURE OR SALE OF APPARATUS WITHOUT WRITTEN PERMISSION.