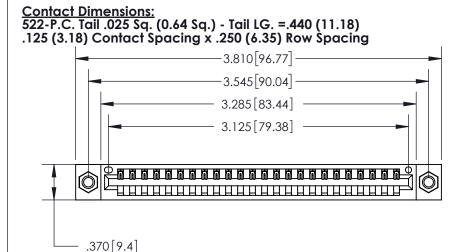

Card Slot Accepts .054 [1.37] to .070 [1.78] Thick P.C. Board

.330 [8.38] Card Slot .160 [4.07] Point of Contact -

ISSUE NUMBER ORIGINAL

INSULATOR MATERIAL: THERMOPLASTIC POLYESTER, UL 94V-0 CONTACT MATERIAL; COPPER, NICKEL, TIN ALLOY CA-725

CONTACT PLATING: GOLD ON THE MATING AREA, TIN-LEAD

ON THE CONTACT TAILS, NICKEL UNDERPLATE

846/896 SERIES HIGH TEMP CARD EDGE CONNECTOR PART NUMBER: 896-024-522-107

YOUR CONNECTION TO QUALITY & SERVICE

**EDAC INC** TORONTO, ONTARIO CANADA

THESE DRAWINGS AND SPECIFICATIONS ARE THE PROPERTY OF EDAC INC.,AND SHALL NOT BE REPRODUCED, OR COPIED OR USED AS THE BASIS FOR THE MANUFACTURE OR SALE OF APPARATUS WITHOUT WRITTEN PERMISSION.

| ACAD REFERENCE NO. | 846-ENG-MASTER   |
|--------------------|------------------|
| DRAWN: J.LEE       | DATE: APR. 22/09 |
| CHECKED:           | DATE:            |
| SCALE: 1:1         | SHEET 1 OF 2     |
| DRAWING NUMBER     | ISSUE            |
| 846-ENG-MASTE      | :R 1             |

THIS IS A C.A.D. GENERATED DRAWING DO NOT MAKE MANUAL REVISIONS TO MASTER.

ISSUE NUMBER

.165[4.19]

.375 [9.54]

ORIGINAL

1

.060 [1.52] .125(3.18) to .210(5.33) **Outside Tails** .125(3.18) to .210(5.33) **Outside Tails** 