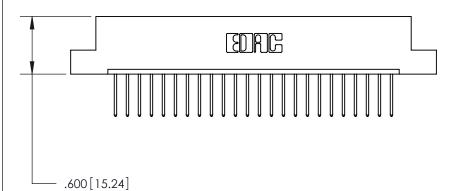

**Contact Code 560** 

INSULATOR MATERIAL: THERMOPLASTIC POLYESTER, UL 94V-0 CONTACT MATERIAL; COPPER, NICKEL, TIN ALLOY CA-725 CONTACT PLATING: GOLD ON THE MATING AREA, TIN-LEAD ON THE CONTACT TAILS, NICKEL UNDERPLATE

**Contact Code 558** 

## 846/896 SERIES HIGH TEMP CARD EDGE CONNECTOR CONTACT CODE 555,556,558,559,560 DIMENSIONS

.150 [3.81]

YOUR CONNECTION TO QUALITY & SERVICE

**Contact Code 559** 

**EDAC INC** TORONTO, ONTARIO CANADA

THESE DRAWINGS AND SPECIFICATIONS ARE THE PROPERTY OF EDAC INC.,AND SHALL NOT BE REPRODUCED, OR COPIED OR USED AS THE BASIS FOR THE MANUFACTURE OR SALE OF APPARATUS WITHOUT WRITTEN PERMISSION.

| ACAD REFERENCE NO. | 846-ENG-MASTER   |
|--------------------|------------------|
| DRAWN: J.LEE       | DATE: APR. 22/09 |
| CHECKED:           | DATE:            |
| SCALE: 1:1         | SHEET 2 OF 2     |
| DRAWING NUMBER     | ISSUE            |
| 846-ENG-MASTER     | 1                |