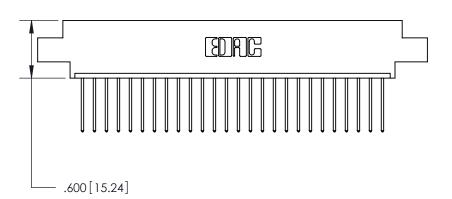

THIS IS A C.A.D. GENERATED DRAWING DO NOT MAKE MANUAL REVISIONS TO MASTER.

ISSUE NUMBER

.165[4.19]

.375 [9.54]

ORIGINAL

1

.060 [1.52] .125(3.18) to .210(5.33) **Outside Tails** .125(3.18) to .210(5.33) **Outside Tails** 

**Contact Code 560** 

INSULATOR MATERIAL: THERMOPLASTIC POLYESTER, UL 94V-0 CONTACT MATERIAL; COPPER, NICKEL, TIN ALLOY CA-725 CONTACT PLATING: GOLD ON THE MATING AREA, TIN-LEAD ON THE CONTACT TAILS, NICKEL UNDERPLATE

**Contact Code 558** 

## 846/896 SERIES HIGH TEMP CARD EDGE CONNECTOR CONTACT CODE 555,556,558,559,560 DIMENSIONS

.150 [3.81]

YOUR CONNECTION TO QUALITY & SERVICE

**Contact Code 559** 

**EDAC INC** TORONTO, ONTARIO CANADA

THESE DRAWINGS AND SPECIFICATIONS ARE THE PROPERTY OF EDAC INC.,AND SHALL NOT BE REPRODUCED, OR COPIED OR USED AS THE BASIS FOR THE MANUFACTURE OR SALE OF APPARATUS WITHOUT WRITTEN PERMISSION.

| ACAD REFERENCE NO. | 846-ENG-MASTER   |
|--------------------|------------------|
| DRAWN: J.LEE       | DATE: APR. 22/09 |
| CHECKED:           | DATE:            |
| SCALE: 1:1         | SHEET 2 OF 2     |
| DRAWING NUMBER     | ISSUE            |
| 846-ENG-MASTER     | 1                |