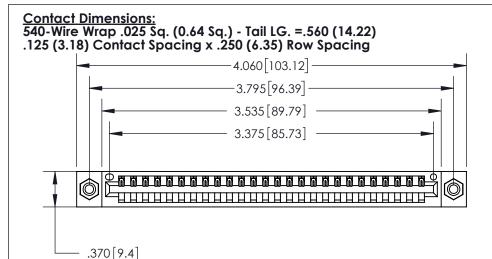

INSULATOR MATERIAL: THERMOPLASTIC POLYESTER, UL 94V-0 CONTACT MATERIAL; COPPER, NICKEL, TIN ALLOY CA-725

CONTACT PLATING: GOLD ON THE MATING AREA, TIN-LEAD ON THE CONTACT TAILS, NICKEL UNDERPLATE

846/896 SERIES HIGH TEMP CARD EDGE CONNECTOR PART NUMBER: 896-026-540-608

YOUR CONNECTION TO QUALITY & SERVICE

**EDAC INC** TORONTO, ONTARIO CANADA

THESE DRAWINGS AND SPECIFICATIONS ARE THE PROPERTY OF EDAC INC.,AND SHALL NOT BE REPRODUCED, OR COPIED OR USED AS THE BASIS FOR THE MANUFACTURE OR SALE OF APPARATUS WITHOUT WRITTEN PERMISSION.

| ACAD REFERENCE NO. | 846-ENG-MASTER   |
|--------------------|------------------|
| DRAWN: J.LEE       | DATE: APR. 22/09 |
| CHECKED:           | DATE:            |
| SCALE: 1:1         | SHEET 1 OF 2     |
| DRAWING NUMBER     | ISSUE            |
| 846-ENG-MASTER     | 1                |