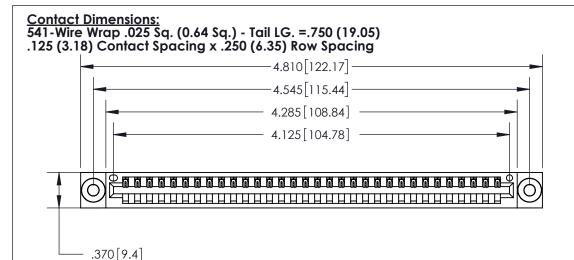

## 846/896 SERIES HIGH TEMP CARD EDGE CONNECTOR PART NUMBER: 896-032-541-603

YOUR CONNECTION TO QUALITY & SERVICE

**EDAC INC** TORONTO, ONTARIO CANADA

THESE DRAWINGS AND SPECIFICATIONS ARE THE PROPERTY OF EDAC INC.,AND SHALL NOT BE REPRODUCED, OR COPIED OR USED AS THE BASIS FOR THE MANUFACTURE OR SALE OF APPARATUS WITHOUT WRITTEN PERMISSION.

| ACAD REFERENCE NO. | 846-ENG-MASTER   |
|--------------------|------------------|
| DRAWN: J.LEE       | DATE: APR. 22/09 |
| CHECKED:           | DATE:            |
| SCALE: 1:1         | SHEET 1 OF 2     |
| DRAWING NUMBER     | ISSUE            |
| 846-ENG-MASTER     | 1                |