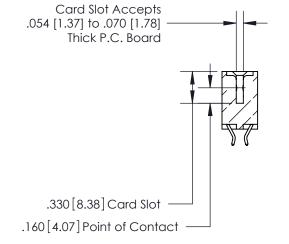

**Contact Code 560** 

INSULATOR MATERIAL: THERMOPLASTIC POLYESTER, UL 94V-0 CONTACT MATERIAL; COPPER, NICKEL, TIN ALLOY CA-725 CONTACT PLATING: GOLD ON THE MATING AREA, TIN-LEAD ON THE CONTACT TAILS, NICKEL UNDERPLATE

**Contact Code 558** 

## 846/896 SERIES HIGH TEMP CARD EDGE CONNECTOR CONTACT CODE 555,556,558,559,560 DIMENSIONS

.150 [3.81]

YOUR CONNECTION TO QUALITY & SERVICE

**Contact Code 559** 

**EDAC INC** TORONTO, ONTARIO CANADA

THESE DRAWINGS AND SPECIFICATIONS ARE THE PROPERTY OF EDAC INC.,AND SHALL NOT BE REPRODUCED, OR COPIED OR USED AS THE BASIS FOR THE MANUFACTURE OR SALE OF APPARATUS WITHOUT WRITTEN PERMISSION.