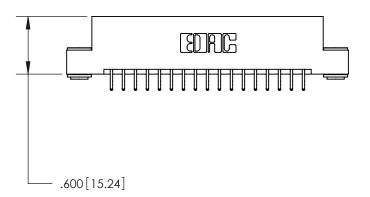

<u>Contact Dimensions:</u> 556-Extender Board Bend (Code 520 Contacts) See Sheet 2 for Contact Code 555, 556, 558, 559, 560 Dimensions

INSULATOR MATERIAL: THERMOPLASTIC POLYESTER, UL 94V-0 CONTACT MATERIAL; COPPER, NICKEL, TIN ALLOY CA-725 CONTACT PLATING: GOLD ON THE MATING AREA, TIN-LEAD

ON THE CONTACT TAILS, NICKEL UNDERPLATE

THIS IS A C.A.D. GENERATED DRAWING DO NOT MAKE MANUAL REVISIONS TO MASTER.

ISSUE NUMBER ORIGINAL

846/896 SERIES HIGH TEMP CARD EDGE CONNECTOR PART NUMBER: 896-034-556-203