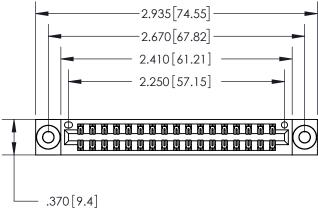

<u>Contact Dimensions:</u> 556-Extender Board Bend (Code 520 Contacts) See Sheet 2 for Contact Code 555, 556, 558, 559, 560 Dimensions

INSULATOR MATERIAL: THERMOPLASTIC POLYESTER, UL 94V-0 CONTACT MATERIAL; COPPER, NICKEL, TIN ALLOY CA-725 CONTACT PLATING: GOLD ON THE MATING AREA, TIN-LEAD

ON THE CONTACT TAILS, NICKEL UNDERPLATE

THIS IS A C.A.D. GENERATED DRAWING DO NOT MAKE MANUAL REVISIONS TO MASTER.

ISSUE NUMBER ORIGINAL

846/896 SERIES HIGH TEMP CARD EDGE CONNECTOR PART NUMBER: 896-034-556-203