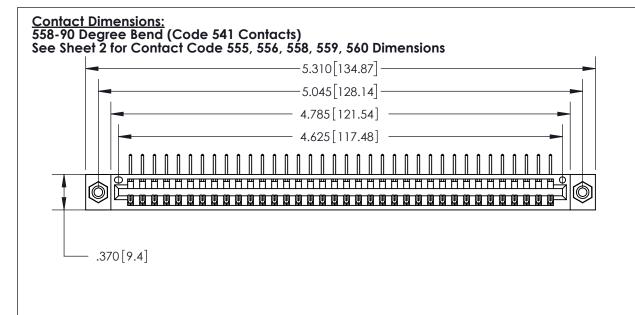

THIS IS A C.A.D. GENERATED DRAWING DO NOT MAKE MANUAL REVISIONS TO MASTER.

ISSUE NUMBER ORIGINAL

.600 [15.24]

INSULATOR MATERIAL: THERMOPLASTIC POLYESTER, UL 94V-0 CONTACT MATERIAL; COPPER, NICKEL, TIN ALLOY CA-725 CONTACT PLATING: GOLD ON THE MATING AREA, TIN-LEAD

ON THE CONTACT TAILS, NICKEL UNDERPLATE

846/896 SERIES HIGH TEMP CARD EDGE CONNECTOR PART NUMBER: 896-036-558-608

YOUR CONNECTION TO QUALITY & SERVICE

**EDAC INC** TORONTO, ONTARIO CANADA

THESE DRAWINGS AND SPECIFICATIONS ARE THE PROPERTY OF EDAC INC.,AND SHALL NOT BE REPRODUCED, OR COPIED OR USED AS THE BASIS FOR THE MANUFACTURE OR SALE OF APPARATUS WITHOUT WRITTEN PERMISSION.

| ACAD REFERENCE NO. | 846-ENG-MASTER   |
|--------------------|------------------|
| DRAWN: J.LEE       | DATE: APR. 22/09 |
| CHECKED:           | DATE:            |
| SCALE: 1:1         | SHEET 1 OF 2     |
| DRAWING NUMBER     | ISSUE            |
| 846-ENG-MASTER     | 2 1              |