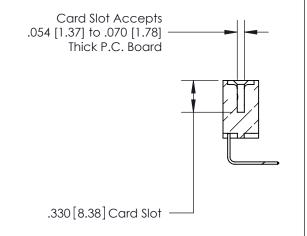

THIS IS A C.A.D. GENERATED DRAWING DO NOT MAKE MANUAL REVISIONS TO MASTER.

ISSUE NUMBER

.165[4.19]

.375 [9.54]

ORIGINAL

1

.060 [1.52] .125(3.18) to .210(5.33) **Outside Tails** .125(3.18) to .210(5.33) **Outside Tails** 

**Contact Code 560** 

INSULATOR MATERIAL: THERMOPLASTIC POLYESTER, UL 94V-0 CONTACT MATERIAL; COPPER, NICKEL, TIN ALLOY CA-725 CONTACT PLATING: GOLD ON THE MATING AREA, TIN-LEAD ON THE CONTACT TAILS, NICKEL UNDERPLATE

**Contact Code 558** 

## 846/896 SERIES HIGH TEMP CARD EDGE CONNECTOR CONTACT CODE 555,556,558,559,560 DIMENSIONS

.150 [3.81]

YOUR CONNECTION TO QUALITY & SERVICE

**Contact Code 559** 

**EDAC INC** TORONTO, ONTARIO CANADA

THESE DRAWINGS AND SPECIFICATIONS ARE THE PROPERTY OF EDAC INC.,AND SHALL NOT BE REPRODUCED, OR COPIED OR USED AS THE BASIS FOR THE MANUFACTURE OR SALE OF APPARATUS WITHOUT WRITTEN PERMISSION.