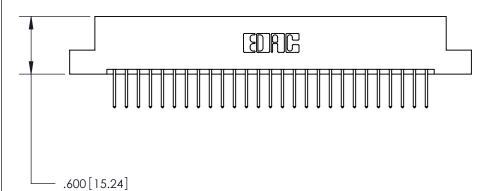

THIS IS A C.A.D. GENERATED DRAWING DO NOT MAKE MANUAL REVISIONS TO MASTER.

Card Slot Accepts .054 [1.37] to .070 [1.78] Thick P.C. Board

.330 [8.38] Card Slot .160 [4.07] Point of Contact -

ISSUE NUMBER ORIGINAL

INSULATOR MATERIAL: THERMOPLASTIC POLYESTER, UL 94V-0 CONTACT MATERIAL; COPPER, NICKEL, TIN ALLOY CA-725

CONTACT PLATING: GOLD ON THE MATING AREA, TIN-LEAD

ON THE CONTACT TAILS, NICKEL UNDERPLATE

846/896 SERIES HIGH TEMP CARD EDGE CONNECTOR