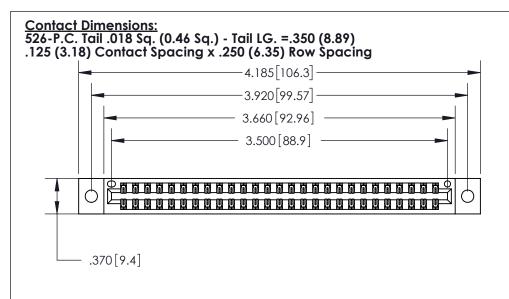

THIS IS A C.A.D. GENERATED DRAWING DO NOT MAKE MANUAL REVISIONS TO MASTER.

Card Slot Accepts .054 [1.37] to .070 [1.78] Thick P.C. Board

.330 [8.38] Card Slot .160 [4.07] Point of Contact -

ISSUE NUMBER ORIGINAL

INSULATOR MATERIAL: THERMOPLASTIC POLYESTER, UL 94V-0 CONTACT MATERIAL; COPPER, NICKEL, TIN ALLOY CA-725

CONTACT PLATING: GOLD ON THE MATING AREA, TIN-LEAD

ON THE CONTACT TAILS, NICKEL UNDERPLATE

846/896 SERIES HIGH TEMP CARD EDGE CONNECTOR