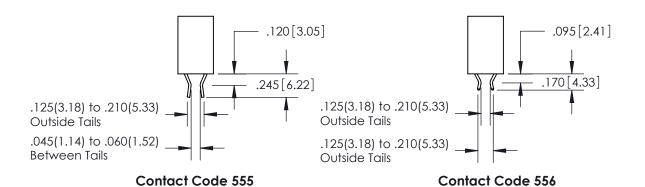

PART NUMBER: 896-054-526-202

THIS IS A C.A.D. GENERATED DRAWING DO NOT MAKE MANUAL REVISIONS TO MASTER.

ISSUE NUMBER

.165[4.19]

ORIGINAL

1

.060 [1.52] .150 [3.81] .125(3.18) to .210(5.33)

.375 [9.54] .125(3.18) to .210(5.33)

**Contact Code 558** 

**Contact Code 559** 

**Contact Code 560** 

INSULATOR MATERIAL: THERMOPLASTIC POLYESTER, UL 94V-0 CONTACT MATERIAL; COPPER, NICKEL, TIN ALLOY CA-725 CONTACT PLATING: GOLD ON THE MATING AREA, TIN-LEAD ON THE CONTACT TAILS, NICKEL UNDERPLATE

**Outside Tails** 

**Outside Tails** 

| ACAD REFERENCE NO. |       | 846-ENG-MASTER   |        |
|--------------------|-------|------------------|--------|
| DRAWN:             | J.LEE | DATE: APR. 22/09 |        |
| CHECKED:           |       | DATE:            |        |
| SCALE:             | 1:1   | SHEET            | 2 OF 2 |
| DRAWING NUMBER     |       | ISSUE            |        |