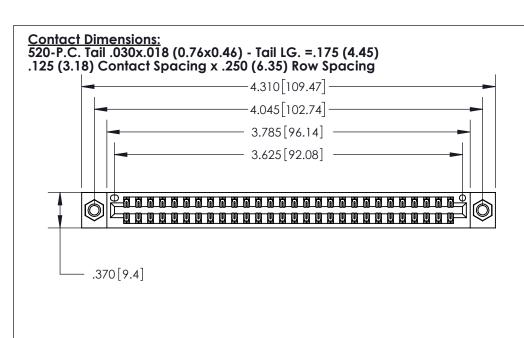

PART NUMBER: 896-056-520-207

THIS IS A C.A.D. GENERATED DRAWING DO NOT MAKE MANUAL REVISIONS TO MASTER.

ISSUE NUMBER

ORIGINAL

1

.060 [1.52] .200 [5.08] .210[5.33] -.660 [16.76]

.060 [1.52] .150 [3.81] .260[6.6] -**Outside Tails** .660[16.76]