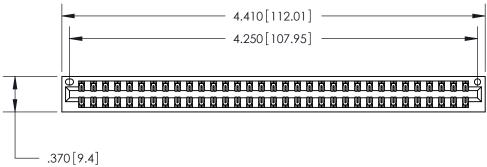

<u>Contact Dimensions:</u> 520-P.C. Tail .030x.018 (0.76x0.46) - Tail LG. = .175 (4.45) .125 (3.18) Contact Spacing x .250 (6.35) Row Spacing

THIS IS A C.A.D. GENERATED DRAWING DO NOT MAKE MANUAL REVISIONS TO MASTER.

ISSUE NUMBER

ORIGINAL

(1)

INSULATOR MATERIAL: THERMOPLASTIC POLYESTER, UL 94V-0 CONTACT MATERIAL; COPPER, NICKEL, TIN ALLOY CA-725

.600 [15.24]

CONTACT PLATING: GOLD ON THE MATING AREA, TIN-LEAD ON THE CONTACT TAILS, NICKEL UNDERPLATE

## 846/896 SERIES HIGH TEMP CARD EDGE CONNECTOR PART NUMBER: 896-066-520-201

YOUR CONNECTION TO QUALITY & SERVICE

**EDAC INC** TORONTO, ONTARIO CANADA

THESE DRAWINGS AND SPECIFICATIONS ARE THE PROPERTY OF EDAC INC., AND SHALL NOT BE REPRODUCED, OR COPIED OR USED AS THE BASIS FOR THE MANUFACTURE OR SALE OF APPARATUS WITHOUT WRITTEN PERMISSION.