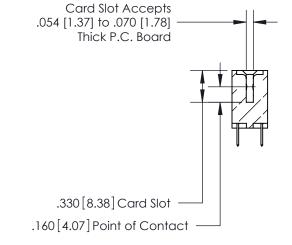

.165[4.19] .375 [9.54] .125(3.18) to .210(5.33) .125(3.18) to .210(5.33)

**Contact Code 558** 

**Contact Code 559** 

**Contact Code 560** 

INSULATOR MATERIAL: THERMOPLASTIC POLYESTER, UL 94V-0 CONTACT MATERIAL; COPPER, NICKEL, TIN ALLOY CA-725 CONTACT PLATING: GOLD ON THE MATING AREA, TIN-LEAD ON THE CONTACT TAILS, NICKEL UNDERPLATE

## 846/896 SERIES HIGH TEMP CARD EDGE CONNECTOR CONTACT CODE 555,556,558,559,560 DIMENSIONS

YOUR CONNECTION TO QUALITY & SERVICE

**EDAC INC** TORONTO, ONTARIO CANADA

THESE DRAWINGS AND SPECIFICATIONS ARE THE PROPERTY OF EDAC INC.,AND SHALL NOT BE REPRODUCED, OR COPIED OR USED AS THE BASIS FOR THE MANUFACTURE OR SALE OF APPARATUS WITHOUT WRITTEN PERMISSION.