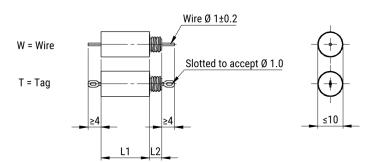

Click here for the 3D model.

| Dimensions |            |
|------------|------------|
| L1         | 19.1mm MAX |
| L2         | 4.95mm MAX |

| Packaging Specifications |      |
|--------------------------|------|
| Packaging                | Bulk |
| Packaging Quantity       | 1    |