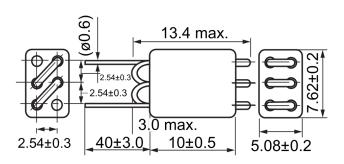

Specifications

Click here for the 3D model.

| Dimensions |                 |
|------------|-----------------|
| L          | 10mm +/-0.5mm   |
| Т          | 5.08mm +/-0.2mm |
| Н          | 7.62mm +/-0.2mm |
| LL         | 40mm +/-3mm     |
| S          | 2.54mm +/-0.3mm |
| Wire Size  | 0.6mm           |