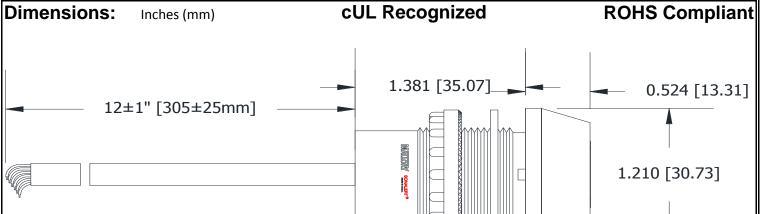

## MALLORY Mallory Sonalert Products, Inc. | Part #: JR28-R-DLDP215 | Sales Outline Drawing | Revision: A

| Specifications: |
|-----------------|
|-----------------|

| Sound Level Category   | Loud                                                                          |
|------------------------|-------------------------------------------------------------------------------|
| Mode of Operation      | Fast Double Pulse @ 2 PPS for 15 Seconds, then 0.1s beep @ 1 PPS until reset. |
| Voltage Rating         | 20 to 28 VAC/DC                                                               |
| Frequency              | 3900 ± 500 Hz                                                                 |
| Loudness @ 1M          | 80 to 85 dB(A) Typ.                                                           |
| Sound Current Draw     | 40mA MAX                                                                      |
| LED Color              | RED                                                                           |
| LED Current Draw       | 60mA MAX                                                                      |
| Total Max Current Draw | 100mA MAX                                                                     |
| Housing Material       | 6/6 Nylon, Color: Black                                                       |
| Top Cap Material       | 6/6 Nylon, Color: Opaque White                                                |
| Storage Temperature    | -40° to +70° C                                                                |
| Operating Temperature  | -30° to +60° C                                                                |
| Mounting               | Recommended hole size is 22.5 mm.                                             |
| Knurled Nut            | The max recommended torque is 10 in-lbs.                                      |
| Cable                  | Gray, UL Style 21894, 300V, 105°C, 24AWG, Pb-Free Tinned Leads                |
| Weight (Typical)       | 32 grams                                                                      |
| NEMA 12                | Approved with use of included gasket.                                         |
| Options                | Please contact factory.                                                       |