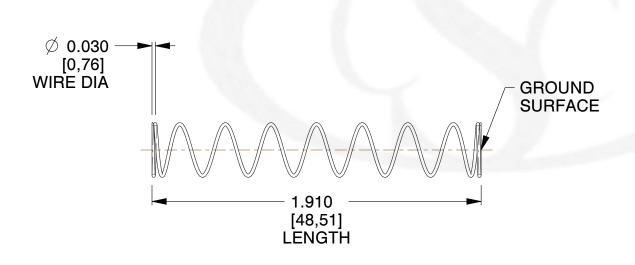

## **NOTES:**

1. Material : Spring Steel 2. Finish: Glod Irridite

3. Ends: Closed and Ground

4. Total Coils: 10.000

5. Sugg. Max. Deflection: 1.200 (in) 6. Sugg. Max. Load: 2.300 (lbs)

7. All Drawing Dimensions are in Inches [mm]