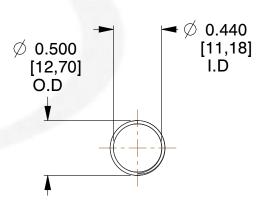

## **NOTES:**

1. Material : Spring Steel 2. Finish: Glod Irridite

3. Ends: Closed and Ground

4. Total Coils: 10.000

5. Sugg. Max. Deflection: 1.200 (in) 6. Sugg. Max. Load: 2.300 (lbs)

7. All Drawing Dimensions are in Inches [mm]