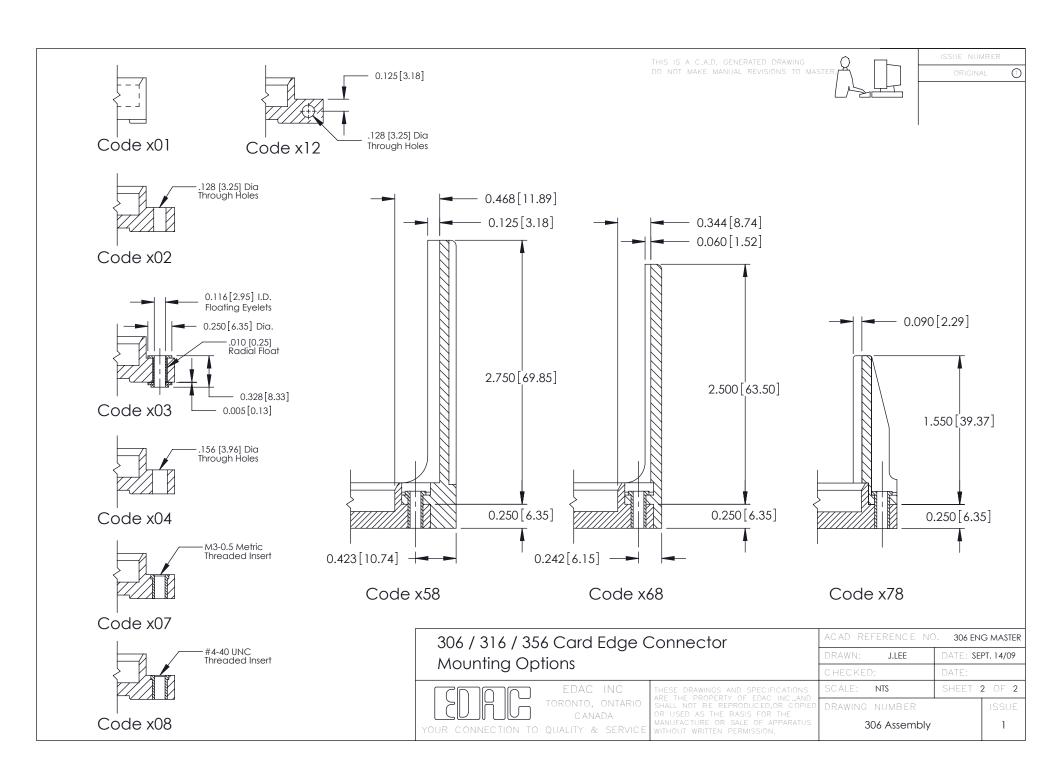

**Mounting Option Contact Detail** 521-P.C. Tail .037x.015(0.94x0.38) - Tail LG.=.125(3.18) 178-In-Line Card Guides .156 [3.96] Contact Spacing with Single Centreline Row 0.343[8.71] Card Slot Accepts .054 (1.37) to .070 (1.78) Ø0.156[3.96] Thick P.C. Board **-**−0.156[3.96] 2.504 [63.60] 2.650 [67.31] -2.936 74.57 0.295[7.49] Card Slot SECTION A-A EDRG 0.460[11.68] 0.250 [6.35] 0.165[4.19] 3.246 [82.45] Point of Contact 306 ENG MASTER 306 / 316 / 356 Card Edge Connector DATE: SEPT. 14/09 J.LEE Part Number: 306-015-521-178 **See Accompanying Pages for: Mounting Options** SHEET 1 OF 2 NTS **Features and Specifications** CANADA 306 Assembly YOUR CONNECTION TO QUALITY & SERVICE