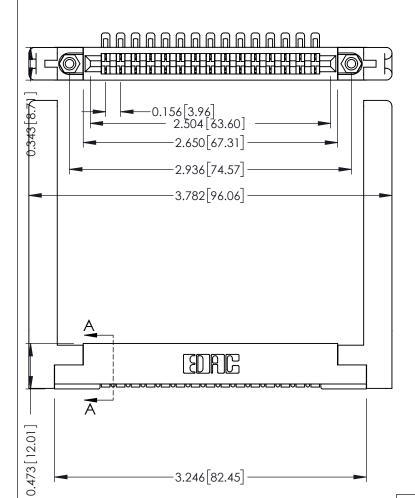

ISSUE NUMBER

ORIGINAL

**SECTION A-A** .175 [4.45] Point of Contact (FROM BTM OF SLOT) Card Slot Accepts .054 [1.37] to .070 [1.78] Thick P.C. Board

## **See Accompanying Pages for:**

- **Contact Bend Details**
- **Mounting Options**

307 / 357 Card Edge Connector Part Number: 307-015-454-158

YOUR CONNECTION TO QUALITY & SERVICE

**EDAC INC** TORONTO, ONTARIO CANADA