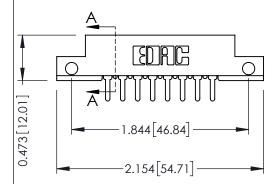

## **See Accompanying Pages for:**

- **Contact Bend Details**
- **Mounting Options**

1

**SECTION A-A** 

307 ENG MASTER DATE: AUG. 11/09

J.LEE

| 307 / 357 Card Edge Connector<br>Part Number: 307-016-520-212 |                                        |                                                                                                                           |
|---------------------------------------------------------------|----------------------------------------|---------------------------------------------------------------------------------------------------------------------------|
|                                                               | EDAC INC<br>TORONTO, ONTARIO<br>CANADA | THESE DRAWINGS AND SPECIFICA<br>ARE THE PROPERTY OF EDAC INC<br>SHALL NOT BE REPRODUCED,OR<br>OR USED AS THE BASIS FOR TH |