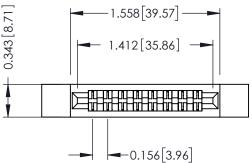

**Mounting Option Contact Detail** 

.128 (3.25) Dia. Side Mounting Holes PC Tail .046x.013(1.17x0.33) - Tail LG=.213(5.41)

.156 [3.96] Contact Spacing x .200 [5.08] Row Spacing