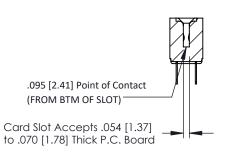

**Mounting Option Contact Detail** 

.128 (3.25) Dia. Side Mounting Holes PC Tail .046x.013(1.17x0.33) - Tail LG=.213(5.41)

.156 [3.96] Contact Spacing x .200 [5.08] Row Spacing