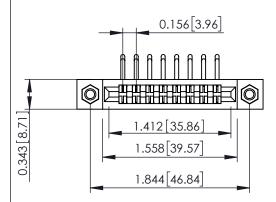

## Mounting Option M3-0.5 Metric Threaded Inserts

**Contact Detail** 

90 Degree Bend (Code 422 and 440 Contacts) .156 [3.96] Contact Spacing x .200 [5.08] Row Spacing THIS IS A C.A.D. GENERATED DRAWING DO NOT MAKE MANUAL REVISIONS TO M.

## **See Accompanying Pages for:**

- Contact Bend Details
- Mounting Options

SECTION A-A

| 307 / 357 Card Edge Connector<br>Part Number: 307-016-559-207 |                            |                                                                                                                                                                                                 | ACAD REFERENCE NO. 307 ENG MASTER |              |          |          |
|---------------------------------------------------------------|----------------------------|-------------------------------------------------------------------------------------------------------------------------------------------------------------------------------------------------|-----------------------------------|--------------|----------|----------|
|                                                               |                            |                                                                                                                                                                                                 | DRAWN:                            | J.LEE        | DATE: AU | G. 11/09 |
|                                                               |                            |                                                                                                                                                                                                 | CHECKED:                          |              | DATE:    |          |
|                                                               | TORONTO, ONTARIO<br>CANADA | THESE DRAWINGS AND SPECIFICATIONS ARE THE PROPERTY OF EDAC INC.,AND SHALL NOT BE REPRODUCED,OR COPIED OR USED AS THE BASIS FOR THE MANUFACTURE OR SALE OF APPARATUS WITHOUT WRITTEN PERMISSION. | SCALE:                            | NTS          | SHEET    | 1 OF 3   |
|                                                               |                            |                                                                                                                                                                                                 | DRAWING                           | NUMBER       |          | ISSUE    |
|                                                               |                            |                                                                                                                                                                                                 | 3                                 | 307 Assembly |          | 1        |