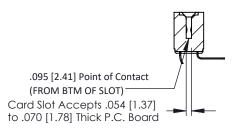

## **See Accompanying Pages for:**

- Contact Bend Details
- Mounting Options

SECTION A-A

| 307 / 357 Card Edge Connector<br>Part Number: 307-016-559-207 |                            |                                                                                                                                                                                                 | ACAD REFERENCE NO. 307 ENG MASTER |              |          |          |
|---------------------------------------------------------------|----------------------------|-------------------------------------------------------------------------------------------------------------------------------------------------------------------------------------------------|-----------------------------------|--------------|----------|----------|
|                                                               |                            |                                                                                                                                                                                                 | DRAWN:                            | J.LEE        | DATE: AU | G. 11/09 |
|                                                               |                            |                                                                                                                                                                                                 | CHECKED:                          |              | DATE:    |          |
|                                                               | TORONTO, ONTARIO<br>CANADA | THESE DRAWINGS AND SPECIFICATIONS ARE THE PROPERTY OF EDAC INC.,AND SHALL NOT BE REPRODUCED,OR COPIED OR USED AS THE BASIS FOR THE MANUFACTURE OR SALE OF APPARATUS WITHOUT WRITTEN PERMISSION. | SCALE:                            | NTS          | SHEET    | 1 OF 3   |
|                                                               |                            |                                                                                                                                                                                                 | DRAWING                           | NUMBER       |          | ISSUE    |
|                                                               |                            |                                                                                                                                                                                                 | 3                                 | 307 Assembly |          | 1        |