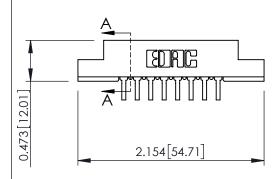

## **See Accompanying Pages for:**

- Contact Bend Details
- Mounting Options

SECTION A-A

| 307 / 357 Card Edge Connector<br>Part Number: 307-016-559-207 |                            |                                                                                                                                                                                                 | ACAD REFERENCE NO. 307 ENG MASTER |              |          |          |
|---------------------------------------------------------------|----------------------------|-------------------------------------------------------------------------------------------------------------------------------------------------------------------------------------------------|-----------------------------------|--------------|----------|----------|
|                                                               |                            |                                                                                                                                                                                                 | DRAWN:                            | J.LEE        | DATE: AU | G. 11/09 |
|                                                               |                            |                                                                                                                                                                                                 | CHECKED:                          |              | DATE:    |          |
|                                                               | TORONTO, ONTARIO<br>CANADA | THESE DRAWINGS AND SPECIFICATIONS ARE THE PROPERTY OF EDAC INC.,AND SHALL NOT BE REPRODUCED,OR COPIED OR USED AS THE BASIS FOR THE MANUFACTURE OR SALE OF APPARATUS WITHOUT WRITTEN PERMISSION. | SCALE:                            | NTS          | SHEET    | 1 OF 3   |
|                                                               |                            |                                                                                                                                                                                                 | DRAWING                           | NUMBER       |          | ISSUE    |
|                                                               |                            |                                                                                                                                                                                                 | 3                                 | 307 Assembly |          | 1        |