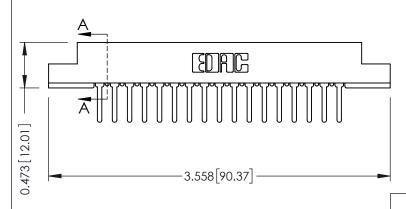

## SECTION A-A

ACAD REFERENCE NO.

307 / 357 Card Edge Connector Part Number: 307-017-427-108

YOUR CONNECTION TO QUALITY & SERVICE

**EDAC INC** TORONTO, ONTARIO CANADA

THESE DRAWINGS AND SPECIFICATIONS ARE THE PROPERTY OF EDAC INC.,AND SHALL NOT BE REPRODUCED, OR COPIED OR USED AS THE BASIS FOR THE MANUFACTURE OR SALE OF APPARATUS WITHOUT WRITTEN PERMISSION.