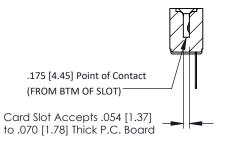

## SECTION A-A

ACAD REFERENCE NO.

307 / 357 Card Edge Connector Part Number: 307-017-427-108

YOUR CONNECTION TO QUALITY & SERVICE

**EDAC INC** TORONTO, ONTARIO CANADA

THESE DRAWINGS AND SPECIFICATIONS ARE THE PROPERTY OF EDAC INC.,AND SHALL NOT BE REPRODUCED, OR COPIED OR USED AS THE BASIS FOR THE MANUFACTURE OR SALE OF APPARATUS WITHOUT WRITTEN PERMISSION.