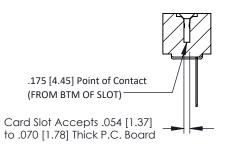

**Mounting Option** #4-40 Unified Threaded Inserts **Contact Detail** 

Wire Wrap .046x.014(1.17x0.36) - Tail LG=.495(12.57) .156 [3.96] Contact Spacing x .200 [5.08] Row Spacing

THIS IS A C.A.D. GENERATED DRAWING DO NOT MAKE MANUAL REVISIONS TO MASTER.