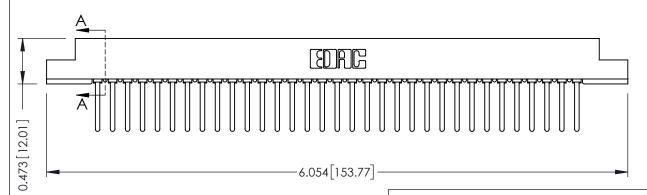

## **SECTION A-A**

**See Accompanying Pages for:** 

- **Contact Bend Details**
- **Mounting Options**

307 / 357 Card Edge Connector Part Number: 307-033-441-108

**EDAC INC** TORONTO, ONTARIO CANADA

THESE DRAWINGS AND SPECIFICATIONS ARE THE PROPERTY OF EDAC INC.,AND SHALL NOT BE REPRODUCED, OR COPIED OR USED AS THE BASIS FOR THE MANUFACTURE OR SALE OF APPARATUS WITHOUT WRITTEN PERMISSION.