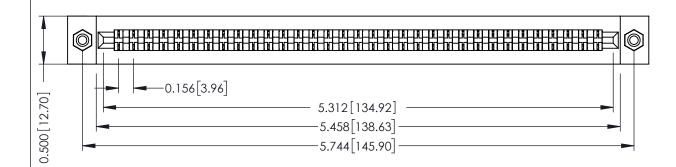

**Mounting Option** #4-40 Unified Threaded Inserts **Contact Detail** 

Wire Wrap .046x.014(1.17x0.36) - Tail LG=.495(12.57) .156 [3.96] Contact Spacing x .200 [5.08] Row Spacing

THIS IS A C.A.D. GENERATED DRAWING DO NOT MAKE MANUAL REVISIONS TO MASTER.