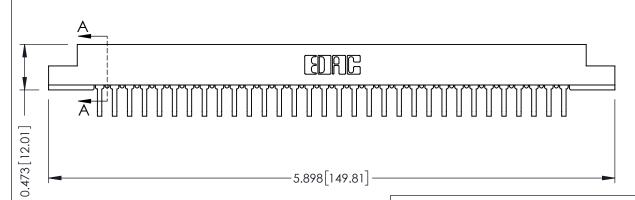

## SECTION A-A

**See Accompanying Pages for:** 

- **Contact Bend Details**
- **Mounting Options**

| 307 / 357 Card Edge Connector |
|-------------------------------|
| Part Number: 307-064-458-202  |

YOUR CONNECTION TO QUALITY & SERVICE