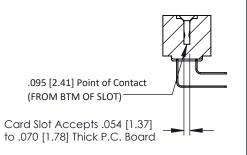

**Mounting Option** .128 (3.25) Dia. Mounting Holes **Contact Detail** 

90 Degree Bend (Code 422 and 440 Contacts)

.156 [3.96] Contact Spacing x .200 [5.08] Row Spacing