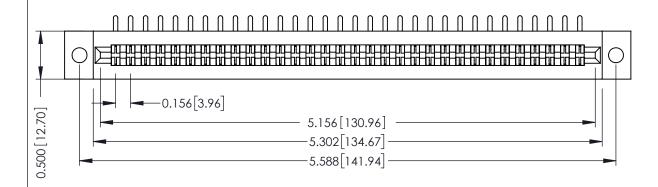

**Mounting Option** .128 (3.25) Dia. Mounting Holes **Contact Detail** 

90 Degree Bend (Code 422 and 440 Contacts)

.156 [3.96] Contact Spacing x .200 [5.08] Row Spacing