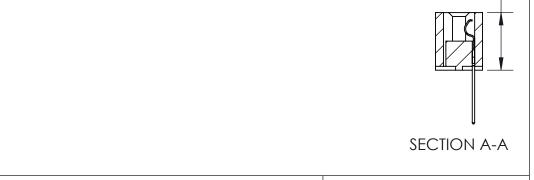

THIS IS A C.A.D. GENERATED DRAWING
DO NOT MAKE MANUAL REVISIONS TO MASTER.

SSUE NUMBER

DRIGINAL

1

| 325 Card Edge Connector |                           |                                                                                                                                             | ACAD REFERENCE NO. 325 ENG MASTER |         |             |        |   |
|-------------------------|---------------------------|---------------------------------------------------------------------------------------------------------------------------------------------|-----------------------------------|---------|-------------|--------|---|
| Mounting Options        |                           | DRAWN:                                                                                                                                      | J.LEE                             | DATE: O | CT. 06/09   |        |   |
|                         | Mounting Options          |                                                                                                                                             | CHECKED:                          |         | DATE:       |        |   |
|                         | EDAC INC TORONTO, ONTARIO | THESE DRAWINGS AND SPECIFICATIONS<br>ARE THE PROPERTY OF EDAC INC.,AND<br>SHALL NOT BE REPRODUCED,OR COPIED<br>OR USED AS THE BASIS FOR THE | SCALE:                            | NTS     | SHEET 2     | 2 OF 2 |   |
|                         |                           |                                                                                                                                             | DRAWING                           | NUMBER  |             | ISSUE  |   |
| YOUR CONNECT            | YOUR CONNECTION TO QUAL   | CANADA<br>TO QUALITY & SERVICE                                                                                                              | MANUFACTURE OR SALE OF APPARATUS  | 3       | 25 Assembly |        | 1 |