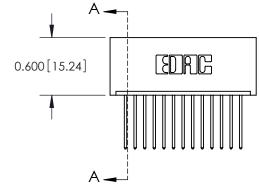

ORIGINAL

0.600[15.24]

See Accompanying Page for: Mounting Options

| 325 Card Edge Connector                                               |                                                                                                                                                                                                 |         | ACAD REFERENCE NO. 325 ENG MASTER |         |           |  |  |
|-----------------------------------------------------------------------|-------------------------------------------------------------------------------------------------------------------------------------------------------------------------------------------------|---------|-----------------------------------|---------|-----------|--|--|
| Part Number: 325-013-540-101                                          |                                                                                                                                                                                                 | DRAWN:  | J.LEE                             | DATE: O | CT. 06/09 |  |  |
|                                                                       |                                                                                                                                                                                                 | CHECKE  | D:                                | DATE:   |           |  |  |
| EDAC INC TORONTO, ONTARIO CANADA YOUR CONNECTION TO QUALITY & SERVICE | THESE DRAWINGS AND SPECIFICATIONS ARE THE PROPERTY OF EDAC INC.,AND SHALL NOT BE REPRODUCED,OR COPIED OR USED AS THE BASIS FOR THE MANUFACTURE OR SALE OF APPARATUS WITHOUT WRITTEN PERMISSION. | SCALE:  | NTS                               | SHEET   | 1 OF 2    |  |  |
|                                                                       |                                                                                                                                                                                                 | DRAWING | NUMBER                            |         | ISSUE     |  |  |
|                                                                       |                                                                                                                                                                                                 | 3       | 325 Assembly                      |         | 1         |  |  |