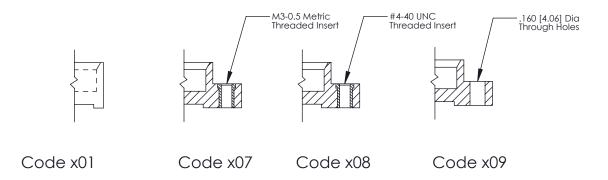

Mounting Option 01-No Mounting Lugs **Contact Detail** 

540-Wire Wrap .025 Sq.(0.64 Sq.) - Tail LG=.560(14.22) .100 [2.54] Contact Spacing x .300 [7.62] Row Spacing

THIS IS A C.A.D. GENERATED DRAWING

ISSUE NUMBER

THIS IS A C.A.D. GENERATED DRAWING
DO NOT MAKE MANUAL REVISIONS TO MASTER.

SSUE NUMBER

DRIGINAL

1

| 325 Card Edge Connector |                           |                                                                                                                                             | ACAD REFERENCE NO. 325 ENG MASTER |         |             |        |   |
|-------------------------|---------------------------|---------------------------------------------------------------------------------------------------------------------------------------------|-----------------------------------|---------|-------------|--------|---|
| Mounting Options        |                           | DRAWN:                                                                                                                                      | J.LEE                             | DATE: O | CT. 06/09   |        |   |
|                         | Mounting Options          |                                                                                                                                             | CHECKED:                          |         | DATE:       |        |   |
|                         | EDAC INC TORONTO, ONTARIO | THESE DRAWINGS AND SPECIFICATIONS<br>ARE THE PROPERTY OF EDAC INC.,AND<br>SHALL NOT BE REPRODUCED,OR COPIED<br>OR USED AS THE BASIS FOR THE | SCALE:                            | NTS     | SHEET 2     | 2 OF 2 |   |
|                         |                           |                                                                                                                                             | DRAWING                           | NUMBER  |             | ISSUE  |   |
| YOUR CONNECT            | YOUR CONNECTION TO QUAL   | CANADA<br>TO QUALITY & SERVICE                                                                                                              | MANUFACTURE OR SALE OF APPARATUS  | 3       | 25 Assembly |        | 1 |