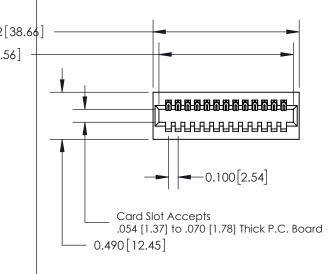

Mounting Option 01-No Mounting Lugs **Contact Detail** 

540-Wire Wrap .025 Sq.(0.64 Sq.) - Tail LG=.560(14.22) .100 [2.54] Contact Spacing x .300 [7.62] Row Spacing

THIS IS A C.A.D. GENERATED DRAWING

ISSUE NUMBER