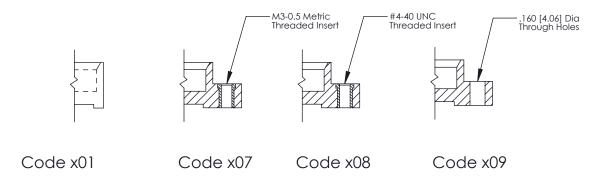

**Mounting Option** 08-#4-40 Unified Threaded Inserts

**Contact Detail** 

500-Wire Hole .050x.025(1.27x0.64) - Tail LG=.260(6.60) .100 [2.54] Contact Spacing x .300 [7.62] Row Spacing

0.600[15.24] **SECTION A-A** 

THIS IS A C.A.D. GENERATED DRAWING
DO NOT MAKE MANUAL REVISIONS TO MASTER.

SSUE NUMBER

DRIGINAL

1

|  | 325 Card Edge Connector<br>Mounting Options                           |               |                                                               | ACAD REFERENCE NO. 325 ENG MASTER |             |         |           |
|--|-----------------------------------------------------------------------|---------------|---------------------------------------------------------------|-----------------------------------|-------------|---------|-----------|
|  |                                                                       |               |                                                               | DRAWN:                            | J.LEE       | DATE: O | CT. 06/09 |
|  |                                                                       |               |                                                               | CHECKED:                          |             | DATE:   |           |
|  | EDAC INC TORONTO, ONTARIO CANADA YOUR CONNECTION TO QUALITY & SERVICE |               | OR USED AS THE BASIS FOR THE MANUFACTURE OR SALE OF APPARATUS | SCALE:                            | NTS         | SHEET 2 | 2 OF 2    |
|  |                                                                       | ONIO, ONIARIO |                                                               | DRAWING                           | NUMBER      |         | ISSUE     |
|  |                                                                       | CANADA        |                                                               | 3                                 | 25 Assembly |         | 1         |