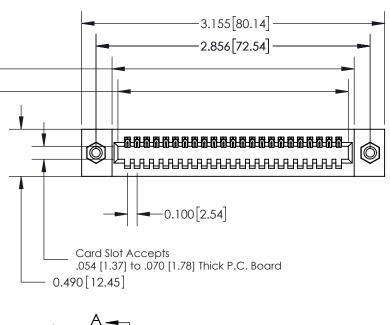

**Mounting Option** 08-#4-40 Unified Threaded Inserts

**Contact Detail** 

500-Wire Hole .050x.025(1.27x0.64) - Tail LG=.260(6.60) .100 [2.54] Contact Spacing x .300 [7.62] Row Spacing

0.600[15.24] **SECTION A-A** 

325 ENG MASTER

See Accompanying Page for: **Mounting Options** 

325 Card Edge Connector Part Number: 325-023-500-108

YOUR CONNECTION TO QUALITY & SERVICE

J.LEE DATE: OCT. 06/09 SHEET 1 OF 2 NTS 325 Assembly