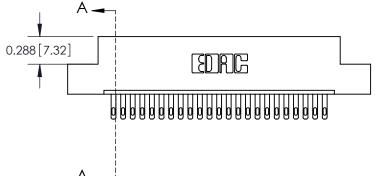

325 ENG MASTER

See Accompanying Page for: **Mounting Options** 

325 Card Edge Connector Part Number: 325-023-500-108

YOUR CONNECTION TO QUALITY & SERVICE

J.LEE DATE: OCT. 06/09 SHEET 1 OF 2 NTS 325 Assembly