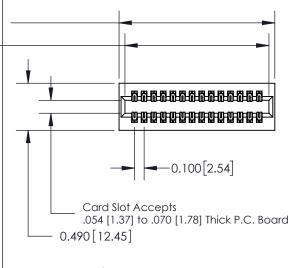

Mounting Option 01-No Mounting Lugs **Contact Detail** 

520-P.C. Tail .025 Sq.(0.64 Sq.) - Tail LG=.175(4.45) .100 [2.54] Contact Spacing x .300 [7.62] Row Spacing THIS IS A C.A.D. GENERATED DRAWING
DO NOT MAKE MANUAL REVISIONS TO MASTER.