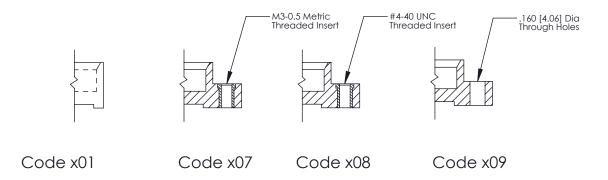

THIS IS A C.A.D. GENERATED DRAWING
DO NOT MAKE MANUAL REVISIONS TO MASTER.

SSUE NUMBER

DRIGINAL

1

| 325 Card Edge Connector      |                           |                                                                  | ACAD REFERENCE NO. 325 ENG MASTER |             |           |        |  |
|------------------------------|---------------------------|------------------------------------------------------------------|-----------------------------------|-------------|-----------|--------|--|
| Mounting Options             |                           | DRAWN:                                                           | J.LEE                             | DATE: O     | CT. 06/09 |        |  |
|                              |                           | CHECKED:                                                         |                                   | DATE:       |           |        |  |
|                              | EDAC INC TORONTO, ONTARIO | OR USED AS THE BASIS FOR THE<br>MANUFACTURE OR SALE OF APPARATUS | SCALE:                            | NTS         | SHEET 2   | 2 OF 2 |  |
|                              |                           |                                                                  | DRAWING                           | NUMBER      |           | ISSUE  |  |
| YOUR CONNECTION TO QUALITY & | CANADA                    |                                                                  | 3                                 | 25 Assembly |           | 1      |  |