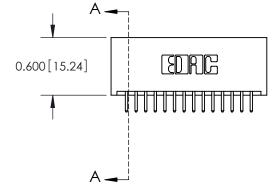

SUE NUMBER

-0.600[15.24]

ORIGINAL

See Accompanying Page for: Mounting Options

| 325 Card Edge Connector      |                                                                                                                                                                                                 |          | ACAD REFERENCE NO. 325 ENG MASTER |         |           |  |  |
|------------------------------|-------------------------------------------------------------------------------------------------------------------------------------------------------------------------------------------------|----------|-----------------------------------|---------|-----------|--|--|
| Part Number: 325-028-520-201 |                                                                                                                                                                                                 | DRAWN:   | J.LEE                             | DATE: O | CT. 06/09 |  |  |
|                              |                                                                                                                                                                                                 | CHECKED: |                                   | DATE:   |           |  |  |
| TORONTO, ONTARIO             | THESE DRAWINGS AND SPECIFICATIONS ARE THE PROPERTY OF EDAC INC.,AND SHALL NOT BE REPRODUCED,OR COPIED OR USED AS THE BASIS FOR THE MANUFACTURE OR SALE OF APPARATUS WITHOUT WRITTEN PERMISSION. | SCALE:   | NTS                               | SHEET   | 1 OF 2    |  |  |
|                              |                                                                                                                                                                                                 | DRAWING  | NUMBER                            |         | ISSUE     |  |  |
|                              |                                                                                                                                                                                                 | 32       | 25 Assembly                       |         | 1         |  |  |