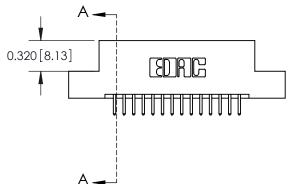

325 Assembly

SECTION A-A

THIS IS A C.A.D. GENERATED DRAWING
DO NOT MAKE MANUAL REVISIONS TO MASTER.

SSUE NUMBER

DRIGINAL

1

|                  | 325 Card Edge Connector |                                                                  |          | ACAD REFERENCE NO. 325 ENG MASTER |           |        |  |
|------------------|-------------------------|------------------------------------------------------------------|----------|-----------------------------------|-----------|--------|--|
| Mounting Options |                         | DRAWN:                                                           | J.LEE    | DATE: O                           | CT. 06/09 |        |  |
|                  | Moorning Ophons         |                                                                  | CHECKED: |                                   | DATE:     |        |  |
|                  | TORONTO, ONTARIO CANADA | OR USED AS THE BASIS FOR THE<br>MANUFACTURE OR SALE OF APPARATUS | SCALE:   | NTS                               | SHEET 2   | 2 OF 2 |  |
|                  |                         |                                                                  | DRAWING  | NUMBER                            |           | ISSUE  |  |
|                  |                         |                                                                  | 3        | 25 Assembly                       |           | 1      |  |