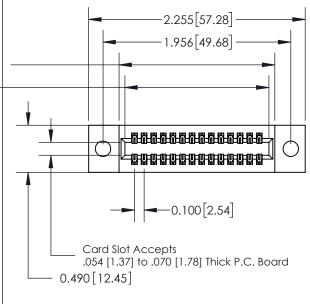

| 325 Card Edge Connector      |
|------------------------------|
| Part Number: 325-028-520-209 |

YOUR CONNECTION TO QUALITY & SERVICE

WITHOUT WRITTEN PERMISSION.

|   | ACAD REFERENCE NO | . 325 ENG MASTER |  |  |  |
|---|-------------------|------------------|--|--|--|
|   | DRAWN: J.LEE      | DATE: OCT. 06/09 |  |  |  |
|   | CHECKED:          | DATE:            |  |  |  |
|   | SCALE: NTS        | SHEET 1 OF 2     |  |  |  |
| D | DRAWING NUMBER    | ISSUE            |  |  |  |
|   |                   |                  |  |  |  |