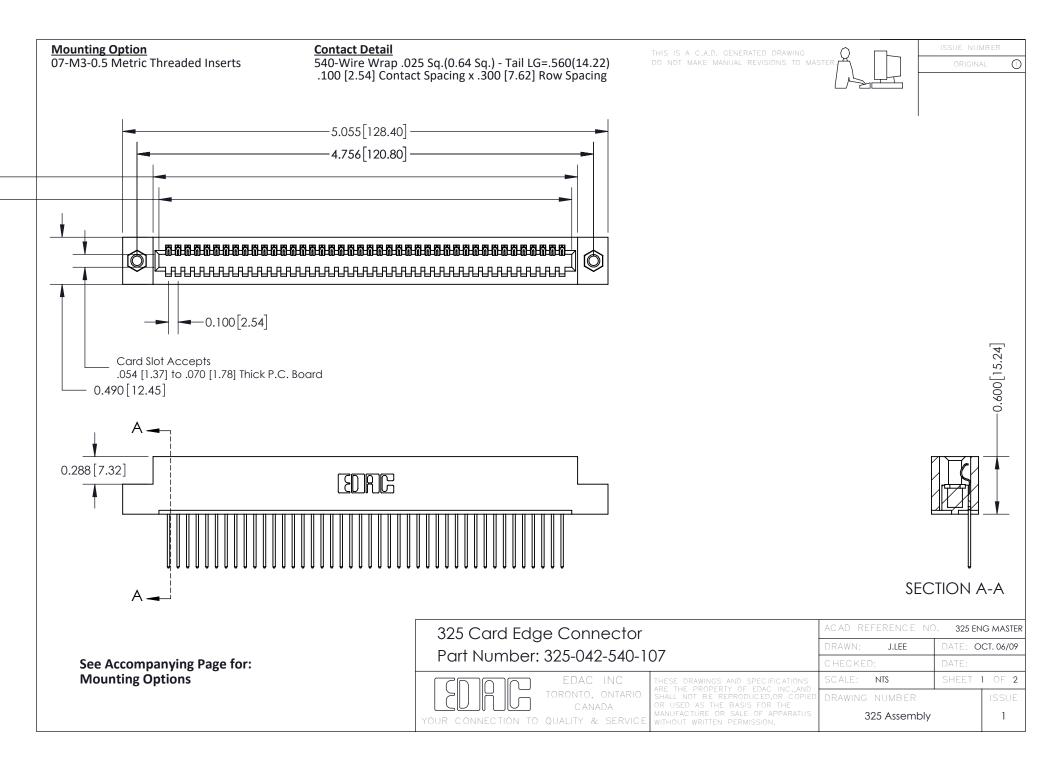

THIS IS A C.A.D. GENERATED DRAWING
DO NOT MAKE MANUAL REVISIONS TO MASTER.



ISSUE NUMBER

ORIGINAL

1



| 325 Card Edge Connector<br>Mounting Options |                                                                                                                                                                                                 | ACAD REFERENCE NO. 325 ENG MASTER |             |         |           |
|---------------------------------------------|-------------------------------------------------------------------------------------------------------------------------------------------------------------------------------------------------|-----------------------------------|-------------|---------|-----------|
|                                             |