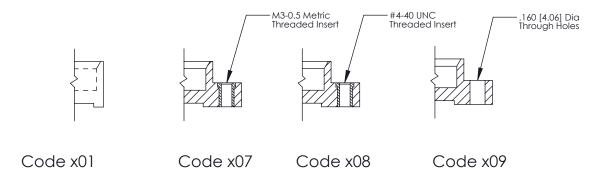

THIS IS A C.A.D. GENERATED DRAWING
DO NOT MAKE MANUAL REVISIONS TO MASTER.



ISSUE NUMBER

ORIGINAL

1



| 325 Card Edge Connector<br>Mounting Options |                                                                                                                                                                                                 | ACAD REFERENCE NO. 325 ENG MASTER |             |         |           |
|---------------------------------------------|-------------------------------------------------------------------------------------------------------------------------------------------------------------------------------------------------|-----------------------------------|-------------|---------|-----------|
|                                             |