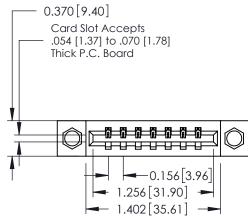

## **Contact Detail**

THIS IS A C.A.D. GENERATED DRAWING 544-Wire Wrap .050x.025(1.27x0.64) - Tail LG=.750(19.05)po NOT MAKE MANUAL REVISIONS TO MASTER. .156 [3.96] Contact Spacing x .200 [5.08] Row Spacing