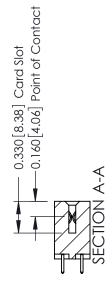

**Mounting Option** 

07-M3-0.5 Metric Threaded Inserts

**Contact Detail** 

521-P.C. Tail .025 Sq.(0.64 Sq.) - Tail LG=.150(3.81) .156 [3.96] Contact Spacing x .200 [5.08] Row Spacing

THIS IS A C.A.D. GENERATED DRAWING DO NOT MAKE MANUAL REVISIONS TO MASTER.