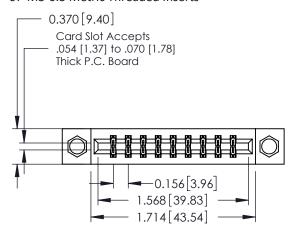

**Mounting Option** 

07-M3-0.5 Metric Threaded Inserts

**Contact Detail** 

521-P.C. Tail .025 Sq.(0.64 Sq.) - Tail LG=.150(3.81) .156 [3.96] Contact Spacing x .200 [5.08] Row Spacing

THIS IS A C.A.D. GENERATED DRAWING DO NOT MAKE MANUAL REVISIONS TO MASTER.