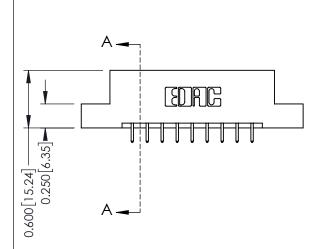

**Mounting Option** 

07-M3-0.5 Metric Threaded Inserts

**Contact Detail** 

521-P.C. Tail .025 Sq.(0.64 Sq.) - Tail LG=.150(3.81) .156 [3.96] Contact Spacing x .200 [5.08] Row Spacing

THIS IS A C.A.D. GENERATED DRAWING DO NOT MAKE MANUAL REVISIONS TO MASTER.