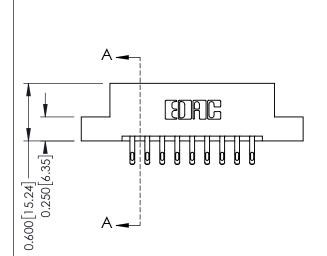

| 337 / 387 Series Card Edge Connector |
|--------------------------------------|
| Part Number: 337-018-555-207         |

**EDAC INC** TORONTO, ONTARIO CANADA

THESE DRAWINGS AND SPECIFICATIONS ARE THE PROPERTY OF EDAC INC.,AND SHALL NOT BE REPRODUCED, OR COPIED OR USED AS THE BASIS FOR THE MANUFACTURE OR SALE OF APPARATUS WITHOUT WRITTEN PERMISSION.

| ACAD REFERENCE NO. | 337 ENG MASTER   |  |  |
|--------------------|------------------|--|--|
| DRAWN: J.LEE       | DATE: OCT. 06/09 |  |  |
| CHECKED:           | DATE:            |  |  |
| SCALE: NTS         | SHEET 1 OF 3     |  |  |
| DRAWING NUMBER     | ISSUE            |  |  |
| 337 Assembly       | 1                |  |  |