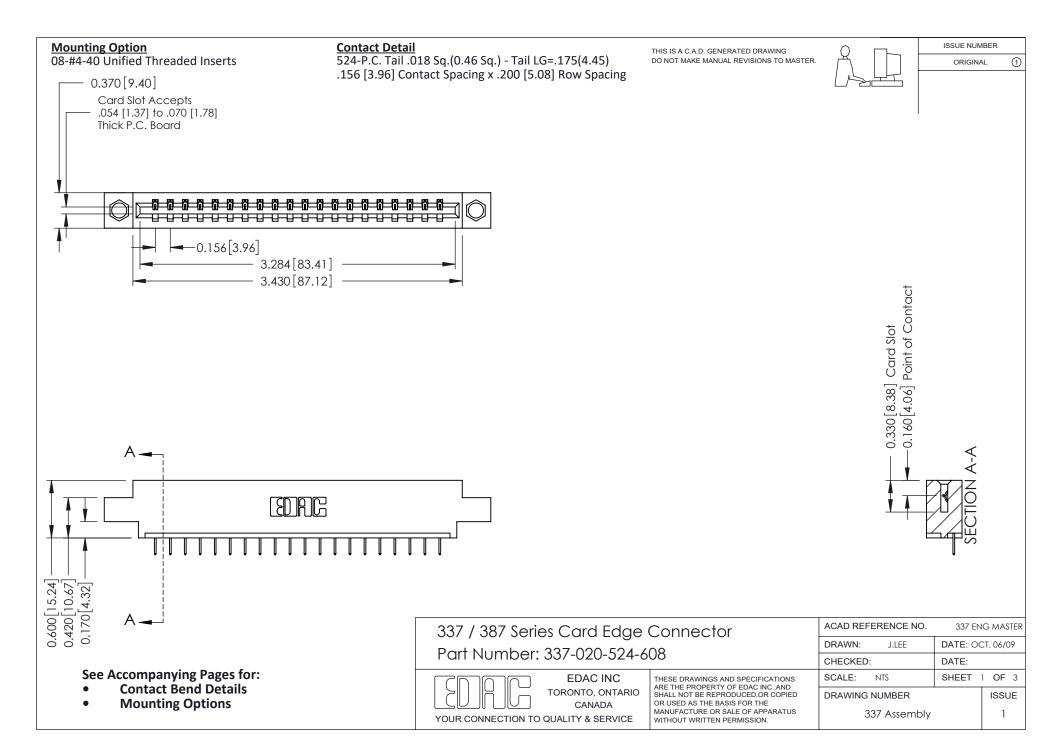

ISSUE NUMBER

ORIGINAL

1



| 337 / 387 Series Card Edge Connector<br>Contact Bend Detail           |                                                                                                                                                                                                  | ACAD REFERENCE NO. 337 E |                  | G MASTER      |
|-----------------------------------------------------------------------|--------------------------------------------------------------------------------------------------------------------------------------------------------------------------------------------------|--------------------------|------------------|---------------|
|                                                                       |