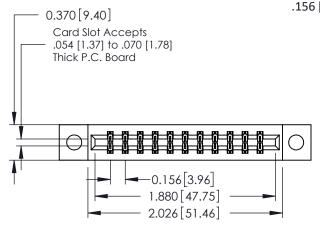

## **Mounting Option**

04-.156 (3.96) Dia. Mounting Holes

**Contact Detail** 

523-P.C. Tail .025 Sq.(0.64 Sq.) - Tail LG=.390(9.91) .156 [3.96] Contact Spacing x .200 [5.08] Row Spacing

THIS IS A C.A.D. GENERATED DRAWING DO NOT MAKE MANUAL REVISIONS TO MASTER.

ISSUE NUMBER

ORIGINAL

1

**See Accompanying Pages for:** 

- **Contact Bend Details**
- **Mounting Options**

| 337 / 387 Series Card Edge Connector |
|--------------------------------------|
| Part Number: 337-022-523-204         |