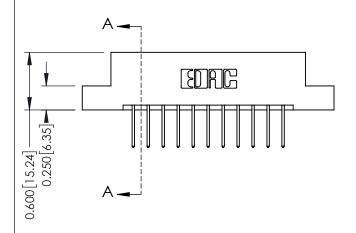

0.160 [4.06] Point of Contact Card Slot

0.330 [8.38]

ISSUE NUMBER

ORIGINAL

1

| 337 / 387 Series Card Edge Connector<br>Contact Bend Detail |                                                                                                                                                                                                 | ACAD REFERENCE NO. | 337 ENG MASTER   |               |
|-------------------------------------------------------------|-------------------------------------------------------------------------------------------------------------------------------------------------------------------------------------------------|--------------------|------------------|---------------|
|                                                             |                                                                                                                                                                                                 | DRAWN: J.LEE       | DATE: OCT. 06/09 |               |
|                                                             |                                                                                                                                                                                                 | CHECKED:           | DATE:            |               |
| TORONTO, ONTARIO A S CANADA                                 | THESE DRAWINGS AND SPECIFICATIONS ARE THE PROPERTY OF EDAC INC.,AND SHALL NOT BE REPRODUCED,OR COPIED OR USED AS THE BASIS FOR THE MANUFACTURE OR SALE OF APPARATUS WITHOUT WRITTEN PERMISSION. | SCALE: NTS         | SHEET            | 2 <b>OF</b> 3 |
|                                                             |                                                                                                                                                                                                 | DRAWING NUMBER     |                  | ISSUE         |
|                                                             |                                                                                                                                                                                                 | 337 Assembly       |                  | 1             |