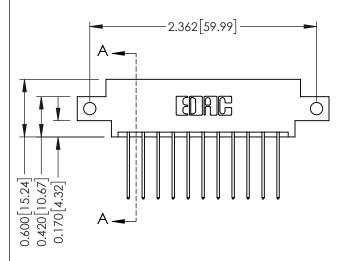

**Mounting Option** 

12-.128 (3.25) Dia. Side Mounting Holes

**Contact Detail** 

542-Wire Wrap .025 Sq.(0.64 Sq.) - Tail LG=.645(16.38) .156 [3.96] Contact Spacing x .200 [5.08] Row Spacing

THIS IS A C.A.D. GENERATED DRAWING DO NOT MAKE MANUAL REVISIONS TO MASTER.

ISSUE NUMBER

ORIGINAL

1

**See Accompanying Pages for:** 

- **Contact Bend Details**
- **Mounting Options**

| 337 / 387 Series Card Edge Connector |
|--------------------------------------|
| Part Number: 337-022-542-812         |