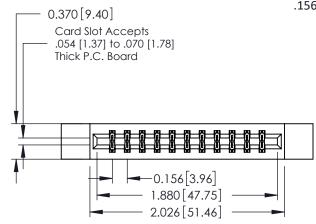

ISSUE NUMBER

ORIGINAL

1

**See Accompanying Pages for:** 

- **Contact Bend Details**
- **Mounting Options**

| 337 / 387 Series Card Edge Connector |
|--------------------------------------|
| Part Number: 337-022-542-812         |